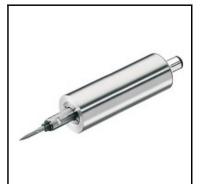

## Datasheet of EST 1000 K Air grinding spindle

100.000 min<sup>-1</sup>, 100 Watt, exhaust to rear, oilfree, floating support, centrifugal governor

For installation in transfer lines, machine tools and robot stations Stainless steel housings Stainless steel spindles Floating bearings High speeds for excellent processing quality Maintenance-friendly High true-running accuracy for long tool lives With centrifugal governer All data related to 6.3 bar working pressure.