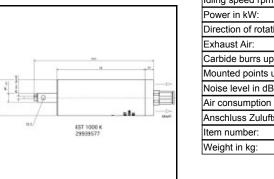

## Details

| Idling speed rpm:                                     | 100000             |
|-------------------------------------------------------|--------------------|
| Power in kW:                                          | 0,1                |
| Direction of rotation:                                | Rotating clockwise |
| Exhaust Air:                                          | to rear            |
| Carbide burrs up to max. diam.:                       | 3                  |
| Mounted points up to max. diam.:                      | 5                  |
| Noise level in dB(A):                                 | 69                 |
| Air consumption in I/s:                               | 3,5                |
| Anschluss Zuluftschlauch (Blitz) ø mm, innen \ außen: | 6 \ 8              |
| Item number:                                          | 29939577           |
| Weight in kg:                                         | 0,26               |

## Dimensions