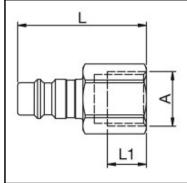

## **Dimensions**

| Connection A: | M 18 x 1,5 |
|---------------|------------|
| L mm:         | 36         |
| L1 mm:        | 13         |
| SW mm:        | 22         |