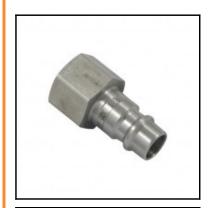

## Datasheet of 25SFIM18RXX Plug with female thread

## Description

Plug straight-through, female thread M 18 x 1,5, nominal diameter 7,8, <35 bar, stainless steel AISI 303

Universal industrial coupling with standard European profile for use with gaseous, liquid and aggressive medio. Coupling system with single-hand operation. UltraFlo valve for optimum flow and low pressure drop. The series stands out for its robust design and long service life even with the harshest use. The collar design minimises damage to the valve body.