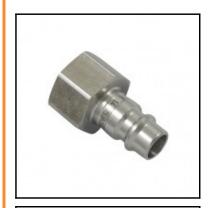

## Datasheet of 25SFIM16RXX Plug with female thread

## Description

Plug straight-through, female thread M 16 x 1,5, nominal diameter 7,8, <35 bar, stainless steel AISI 303

Universal industrial coupling with standard European profile for use with gaseous, liquid and aggressive medio. Coupling system with single-hand operation. UltraFlo valve for optimum flow and low pressure drop. The series stands out for its robust design and long service life even with the harshest use. The collar design minimises damage to the valve body.