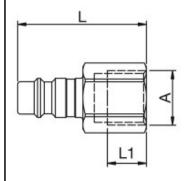

## **Dimensions**

| Connection A: | M 16 x 1,5 |
|---------------|------------|
| L mm:         | 33         |
| L1 mm:        | 10         |
| SW mm:        | 19         |