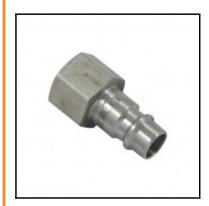

## Datasheet of 25SFIM14RXX Plug with female thread

## Description

Plug straight-through, female thread M 14 x 1,5, nominal diameter 7,8, <35 bar, stainless steel AISI 303

Universal industrial coupling with standard European profile for use with gaseous, liquid and aggressive medio. Coupling system with single-hand operation. UltraFlo valve for optimum flow and low pressure drop. The series stands out for its robust design and long service life even with the harshest use. The collar design minimises damage to the valve body.