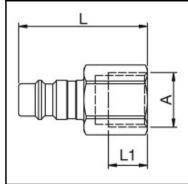

## **Dimensions**

| Connection A: | M 14 x 1,5 |
|---------------|------------|
| L mm:         | 33         |
| L1 mm:        | 10         |
| SW mm:        | 17         |