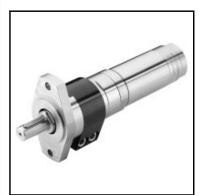

## Datasheet of MRD 55-105 F100 Air motor

## Description

Air motor, rotating clockwise, speed under load 105 rpm, torque 56 Nm, start torque 84 Nm

The robustness distinguishes the air motor as unproblematic drive engine. It is well utilised in industrial sectors where accuracy and longevity are required. Its high starting torque and the wide torque range qualifies it for many needs in the drive section. All data related to 6.3 bar working pressure.