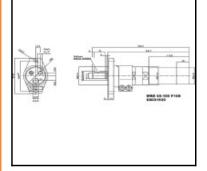

## Datasheet of MRD 55-105 F100 Air motor





## Description

Air motor, rotating clockwise, speed under load 105 rpm, torque 56 Nm, start torque 84 Nm

The robustness distinguishes the air motor as unproblematic drive engine. It is well utilised in industrial sectors where accuracy and longevity are required. Its high starting torque and the wide torque range qualifies it for many needs in the drive section. All data related to 6.3 bar working pressure.

## Details

| 105                |
|--------------------|
| 56                 |
| 84                 |
| 210                |
| No                 |
| 56                 |
| 0,62               |
| 112                |
| 14,6               |
| 3900               |
| 1800               |
| Rotating clockwise |
| Yes                |
| Yes                |
| No                 |
| St