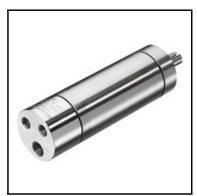

## Datasheet of MRD 55-500 Air motor

| Description |
|-------------|
|-------------|

Air motor, rotating clockwise, speed under load 500 rpm, torque 12 Nm, start torque 18 Nm

The robustness distinguishes the air motor as unproblematic drive engine. It is well utilised in industrial sectors where accuracy and longevity are required. Its high starting torque and the wide torque range qualifies it for many needs in the drive section. All data related to 6.3 bar working pressure.

## Details

| 500                |
|--------------------|
|                    |
| 12                 |
| 18                 |
| 1000               |
| No                 |
| 12                 |
| 0,62               |
| 24                 |
| 14,2               |
| 2100               |
| 1500               |
| Rotating clockwise |
| Yes                |
| Yes                |
| No                 |
| Stainless steel    |
| 1,8                |
| 60033257           |
|                    |