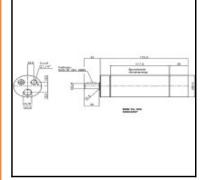

## **Maku** INDUSTRIE

## Datasheet of MRD 55-500 Air motor





| Description |
|-------------|
|-------------|

Air motor, rotating clockwise, speed under load 500 rpm, torque 12 Nm, start torque 18 Nm

The robustness distinguishes the air motor as unproblematic drive engine. It is well utilised in industrial sectors where accuracy and longevity are required. Its high starting torque and the wide torque range qualifies it for many needs in the drive section. All data related to 6.3 bar working pressure.

## Details

| 500                |
|--------------------|
|                    |
| 12                 |
| 18                 |
| 1000               |
| No                 |
| 12                 |
| 0,62               |
| 24                 |
| 14,2               |
| 2100               |
| 1500               |
| Rotating clockwise |
| Yes