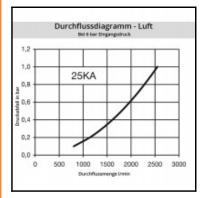

## Datasheet of 25SFAM18RXX Plug with male thread











## Description

Plug straight-through, male thread M 18 x 1,5, nominal diameter 7,8, <35 bar, stainless steel AISI 303

Universal industrial coupling with standard European profile for use with gaseous, liquid and aggressive medio. Coupling system with single-hand operation. UltraFlo valve for optimum flow and low pressure drop. The series stands out for its robust design and long service life even with the harshest use. The collar design minimises damage to the valve body.

## **Details**

| Series:                                   | 25                                                                                                       |
|-------------------------------------------|----------------------------------------------------------------------------------------------------