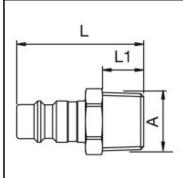

## **Dimensions**

| Connection A: | M 18 x 1,5 |
|---------------|------------|
| L mm:         | 37         |
| L1 mm:        | 11         |
| SW mm:        | 22         |