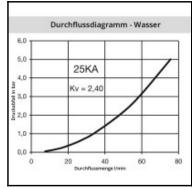

## Datasheet of 25SFAM18RXX Plug with male thread











## Description

Plug straight-through, male thread M 18 x 1,5, nominal diameter 7,8, <35 bar, stainless steel AISI 303

Universal industrial coupling with standard European profile for use with gaseous, liquid and aggressive medio. Coupling system with single-hand operation. UltraFlo valve for optimum flow and low pressure drop. The series stands out for its robust design and long service life even with the harshest use. The collar design minimises damage to the valve body.

## **Details**

| Series:                                   | 25                                                                                                       |
|-------------------------------------------|------------------------------------------------------------------------------------------------------