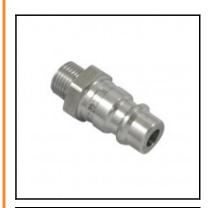

## Description

Plug straight-through, male thread M 18 x 1,5, nominal diameter 7,8, <35 bar, stainless steel AISI 303

Universal industrial coupling with standard European profile for use with gaseous, liquid and aggressive medio. Coupling system with single-hand operation. UltraFlo valve for optimum flow and low pressure drop. The series stands out for its robust design and long service life even with the harshest use. The collar design minimises damage to the valve body.