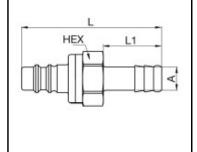

## Dimensions

| Connection A: | 13 mm |
|---------------|-------|
| L mm:         | 60    |
| L1 mm:        | 25    |
| SW mm:        | 21    |