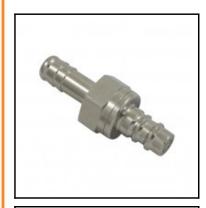

## Datasheet of 25SDTF10MPN Plug with hose barb

## Description

Plug safety double shut-off, hose barb 10mm, nominal diameter 7,4, <35 bar, brass nickel plated, seal NBR

35 bar (Brass-Version) 70 bar (with steel body and steel sleeve) maximum static working pressure with safety factor 4 to 1.