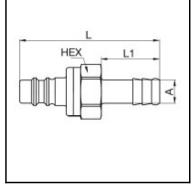

## **Dimensions**

| Connection A: | 10 mm |
|---------------|-------|
| L mm:         | 60    |
| L1 mm:        | 25    |
| SW mm:        | 21    |