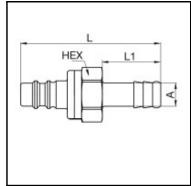

## **Dimensions**

| Connection A: | 8 mm |
|---------------|------|
| L mm:         | 60   |
| L1 mm:        | 25   |
| SW mm:        | 21   |