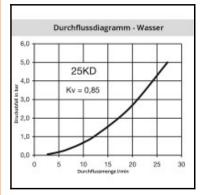

## Datasheet of 25SDTF08MPN Plug with hose barb











## Description

Plug safety double shut-off, hose barb 8mm (5/16), nominal diameter 7,4, <35 bar, brass nickel plated, seal NBR

35 bar (Brass-Version) 70 bar (with steel body and steel sleeve) maximum static working pressure with safety factor 4 to 1.

## Details

| Series long:  Series long:  Series long:  Series iong:  Series iong:  Series iong:  Series iong:  Series iong:  Series iong:  Sories iong:  Series iong:  Sories iong:  Sories iong:  Sories iong:  Advantages:  Handy sleeve for optimum operation even with gloves.  Compatibility:  RECTUS 26 RECTUS 1600/1625 TEMA 1600  Working pressure:  \$\frac{20^{\text{C}}{20}}{40} \text{ to 100^{\text{C}}}{100} \text{ (FEMA)} \text{ (Genomic of to 1)}{100^{\text{C}}}{100} \text{ (FEMA)} \text{ (Genomic of to 1)}{100}  (Connection of the se