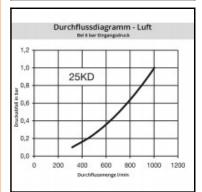

## Datasheet of 25SDTF08MPN Plug with hose barb











## Description

Plug safety double shut-off, hose barb 8mm (5/16), nominal diameter 7,4, <35 bar, brass nickel plated, seal NBR

35 bar (Brass-Version) 70 bar (with steel body and steel sleeve) maximum static working pressure with safety factor 4 to 1.

## Details

| Series long:  Series long:  Series long:  Series iong:  Series iong:  Series iong:  Series iong:  Series iong:  Series iong:  Sories iong:  Series iong:  Sories iong:  Sories iong:  Sories iong:  Advantages:  Handy sleeve for optimum operation even with gloves.  Compatibility:  RECTUS 26 RECTUS 1600/1625 TEMA 1600  Working pressure:  \$\frac{20^{\text{C}}{20}}{40} \text{ to 100^{\text{C}}}{100} \text{ (FEMA)} \text{ (Genomic of to 1)}{100^{\text{C}}}{100} \text{ (FEMA)} \text{ (Genomic of to 1)}{100}  (Connection of the