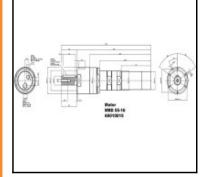

## Datasheet of MRD 55-16 Air motor







| Description |
|-------------|
|-------------|

Air motor, rotating clockwise, speed under load 16 rpm, torque 370 Nm, start torque 555 Nm

The robustness distinguishes the air motor as unproblematic drive engine. It is well utilised in industrial sectors where accuracy and longevity are required. Its high starting torque and the wide torque range qualifies it for many needs in the drive section. All data related to 6.3 bar working pressure.

## Details

| Speed under load in rpm: | 16                 |
|--------------------------|--------------------|
| Torque in Nm:            | 370                |
| Start torque in Nm:      | 555                |
| Idling speed rpm:        | 32                 |
| Non-lubricated:          | No                 |
| Torque in Nm:            | 370