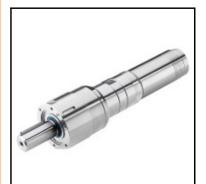

## Datasheet of MRD 55-16 Air motor

| Description |
|-------------|
|-------------|

Air motor, rotating clockwise, speed under load 16 rpm, torque 370 Nm, start torque 555 Nm

The robustness distinguishes the air motor as unproblematic drive engine. It is well utilised in industrial sectors where accuracy and longevity are required. Its high starting torque and the wide torque range qualifies it for many needs in the drive section. All data related to 6.3 bar working pressure.

## Details

| Speed under load in rpm: | 16                 |
|--------------------------|--------------------|
| Torque in Nm:            | 370                |
| Start torque in Nm:      | 555                |
| Idling speed rpm:        | 32                 |
| Non-lubricated:          | No                 |
| Torque in Nm:            | 370                |
| Power in kW:             | 0,62               |
| Maximum torque in Nm:    | 740                |
| Air consumption in I/s:  | 14,6               |
| Shaft load Fr max. in N: | 5600               |
| Shaft load Fa max. in N: | 2800               |
| Direction of rotation:   | Rotating clockwise |
| Resistant to stalling:   | Yes                |
| ATEX available:          | Yes                |
| Brake:                   | No                 |
| Material:                | Stainless steel    |
| Weight in kg:            | 5,5                |
| Item number:             | 60010017           |