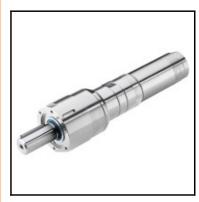

## Description

Air motor, rotating clockwise, speed under load 25 rpm, torque 236 Nm, start torque 354 Nm

The robustness distinguishes the air motor as unproblematic drive engine. It is well utilised in industrial sectors where accuracy and longevity are required. Its high starting torque and the wide torque range qualifies it for many needs in the drive section. All data related to 6.3 bar working pressure.

## Details

| Speed under load in rpm: | 25                 |
|--------------------------|--------------------|
| Torque in Nm:            | 236                |
| Start torque in Nm:      | 354                |
| Idling speed rpm:        | 50                 |
| Non-lubricated:          | No                 |
| Torque in Nm:            | 236                |
| Power in kW:             | 0,62               |
| Maximum torque in Nm:    | 472                |
| Air consumption in I/s:  | 14,6               |
| Shaft load Fr max. in N: | 5600               |
| Shaft load Fa max. in N: | 2800               |
| Direction of rotation:   | Rotating clockwise |
| Resistant to stalling:   | Yes                |
| ATEX available:          | Yes                |
| Brake:                   | No                 |
| Material:                | Stainless steel    |
| Weight in kg:            | 5,5                |
| Item number:             | 60010007           |