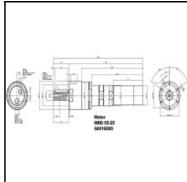

## Dimensions

| Hose Inner diameter in mm | : 10 |
|---------------------------|------|
|---------------------------|------|