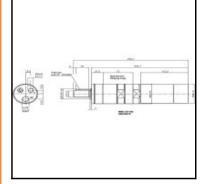

## **Maku** INDUSTRIE

## Datasheet of MRD 55-105 Air motor





Air motor, rotating clockwise, speed under load 105 rpm, torque 56 Nm, start torque 84 Nm

The robustness distinguishes the air motor as unproblematic drive engine. It is well utilised in industrial sectors where accuracy and longevity are required. Its high starting torque and the wide torque range qualifies it for many needs in the drive section. All data related to 6.3 bar working pressure.

## Details

| Speed under load in rpm: | 105                |
|--------------------------|--------------------|
| Torque in Nm:            | 56                 |
| Start torque in Nm:      | 84                 |
| Idling speed rpm:        | 210                |
| Non-lubricated:          | No                 |
| Torque in Nm:            | 56                 |
| Power in kW:             | 0,62