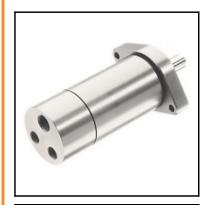

## Datasheet of MRD 55-250 F77 Air motor

## Description

Air motor, rotating clockwise, speed under load 250 rpm, torque 24 Nm, start torque 36 Nm

The robustness distinguishes the air motor as unproblematic drive engine. It is well utilised in industrial sectors where accuracy and longevity are required. Its high starting torque and the wide torque range qualifies it for many needs in the drive section. All data related to 6.3 bar working pressure.