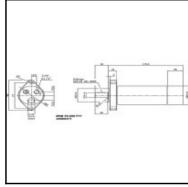

## Dimensions

| Hose Inner diameter in mr | n: 10 |
|---------------------------|-------|
|---------------------------|-------|