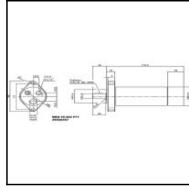

## Dimensions

| Hose Inner diameter in mr | n: 10 |
|---------------------------|-------|
|---------------------------|-------|