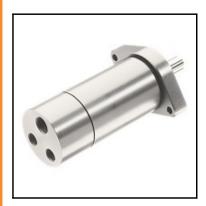

## Datasheet of MRD 55-300 F77 Air motor

## Description

Air motor, rotating clockwise, speed under load 300 rpm, torque 20 Nm, start torque 30 Nm

The robustness distinguishes the air motor as unproblematic drive engine. It is well utilised in industrial sectors where accuracy and longevity are required. Its high starting torque and the wide torque range qualifies it for many needs in the drive section. All data related to 6.3 bar working pressure.