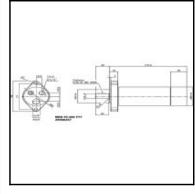

## Dimensions

| Hose Inner diameter in mr | n: 10 |
|---------------------------|-------|
|---------------------------|-------|