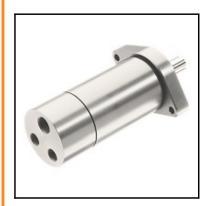

## Description

Air motor, rotating clockwise, speed under load 400 rpm, torque 15 Nm, start torque 22 Nm

The robustness distinguishes the air motor as unproblematic drive engine. It is well utilised in industrial sectors where accuracy and longevity are required. Its high starting torque and the wide torque range qualifies it for many needs in the drive section. All data related to 6.3 bar working pressure.