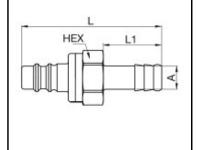

### Dimensions

| Connection A: | 6 mm |
|---------------|------|
| L mm:         | 60   |
| L1 mm:        | 25   |
| SW mm:        | 21   |