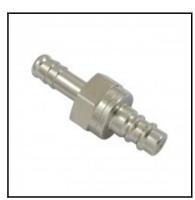

# Datasheet of 25SDTF06MPN Plug with hose barb

# Description

Plug safety double shut-off, hose barb 6mm (1/4), nominal diameter 7,4, <35 bar, brass nickel plated, seal NBR  $\,$ 

35 bar (Brass-Version) 70 bar (with steel body and steel sleeve) maximum static working pressure with safety factor 4 to 1.