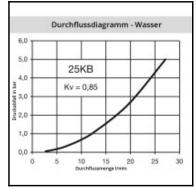

### **Details**

| Series:                                   | 25                                                                                                                               |
|-------------------------------------------|----------------------------------------------------------------------------------------------------------------------------------|
| Series long:                              | 25SB                                                                                                                             |
| Bore in mm:                               | 7,4                                                                                                                              |
| Bore area in mm²:                         | 42                                                                                                                               |
| Bore area in min .                        | One-hand operation. Robust structure. UltraFlo valve.                                                                            |
| Advantages:                               | The collar design minimises damage to the valve body.                                                                            |
| Working pressure:                         | 35 bar maximum static working pressure with safety factor 4 to 1.                                                                |
| Working temperature:                      | -20°C up to +100°C (NBR) -40°C up to +120/150°C (EPDM) -15°C up to +200°C (FKM) 0°C up to +316°C (FFKM) depending on the medium. |
| Shut-Off:                                 | Plug Double Shut-Off                                                                                                             |
| Connection:                               | Hose barb in Panel mount 10mm                                                                                                    |
| Connection description:                   | Hose barb in Panel mount 10mm                                                                                                    |
| Connection type:                          | Hose barb                                                                                                                        |
| Material:                                 | Brass                                                                                                                            |
| Material description:                     | Brass CuZn39Pb3 2.0401 (except sleeve)                                                                                           |
| Seal description:                         | Nitrite-butadiene rubber                                                                                                         |
| Surface:                                  | blank finish                                                                                                                     |
| Material connection:                      | Brass                                                                                                                            |
| Material valve:                           | Brass                                                                                                                            |
| Material spring snap ring:                | stainless steel AISI 301                                                                                                         |
| Material seal:                            | Perbunan®                                                                                                                        |
| Weight in kg:                             | 0,0601                                                                                                                           |
| Self-venting coupling:                    | No                                                                                                                               |
| Safety locking system:                    | No                                                                                                                               |
| Single-hand operation:                    | Yes                                                                                                                              |
| Two-hand operation:                       | No                                                                                                                               |
| Ball locking:                             | No                                                                                                                               |
| Pin lock:                                 | No                                                                                                                               |
| Ultra-FLO-valve:                          | No                                                                                                                               |
| Vacuum suitable:                          | No                                                                                                                               |
| Water-resistant:                          | Yes                                                                                                                              |
| Flat-sealing:                             | No                                                                                                                               |
| Suitable breath / respiratory protection: | No                                                                                                                               |
| Pressure eliminator:                      | No                                                                                                                               |
| Hydraulics:                               | No                                                                                                                               |
| Pneumatics:                               | Yes                                                                                                                              |
| Standard product:                         | No                                                                                                                               |
| Mould coupling:                           | No                                                                                                                               |