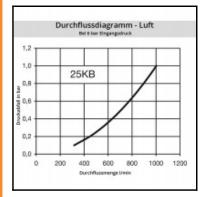

### **Details**

| Series:                                   | 25                                                                                                                               |
|-------------------------------------------|----------------------------------------------------------------------------------------------------------------------------------|
| Series long:                              | 25SB                                                                                                                             |
| Bore in mm:                               | 7,4                                                                                                                              |
| Bore area in mm²:                         | 42                                                                                                                               |
| Bore area in min .                        | One-hand operation. Robust structure. UltraFlo valve.                                                                            |
| Advantages:                               | The collar design minimises damage to the valve body.                                                                            |
| Working pressure:                         | 35 bar maximum static working pressure with safety factor 4 to 1.                                                                |
| Working temperature:                      | -20°C up to +100°C (NBR) -40°C up to +120/150°C (EPDM) -15°C up to +200°C (FKM) 0°C up to +316°C (FFKM) depending on the medium. |
| Shut-Off:                                 | Plug Double Shut-Off                                                                                                             |
| Connection:                               | Hose barb in Panel mount 10mm                                                                                                    |
| Connection description:                   | Hose barb in Panel mount 10mm                                                                                                    |
| Connection type:                          | Hose barb                                                                                                                        |
| Material:                                 | Brass                                                                                                                            |
| Material description:                     | Brass CuZn39Pb3 2.0401 (except sleeve)                                                                                           |
| Seal description:                         | Nitrite-butadiene rubber                                                                                                         |
| Surface:                                  | blank finish                                                                                                                     |
| Material connection:                      | Brass                                                                                                                            |
| Material valve:                           | Brass                                                                                                                            |
| Material spring snap ring:                | stainless steel AISI 301                                                                                                         |
| Material seal:                            | Perbunan®                                                                                                                        |
| Weight in kg:                             | 0,0601                                                                                                                           |
| Self-venting coupling:                    | No                                                                                                                               |
| Safety locking system:                    | No                                                                                                                               |
| Single-hand operation:                    | Yes                                                                                                                              |
| Two-hand operation:                       | No                                                                                                                               |
| Ball locking:                             | No                                                                                                                               |
| Pin lock:                                 | No                                                                                                                               |
| Ultra-FLO-valve:                          | No                                                                                                                               |
| Vacuum suitable:                          | No                                                                                                                               |
| Water-resistant:                          | Yes                                                                                                                              |
| Flat-sealing:                             | No                                                                                                                               |
| Suitable breath / respiratory protection: | No                                                                                                                               |
| Pressure eliminator:                      | No                                                                                                                               |
| Hydraulics:                               | No                                                                                                                               |
| Pneumatics:                               | Yes                                                                                                                              |
| Standard product:                         | No                                                                                                                               |
| Mould coupling:                           | No                                                                                                                               |