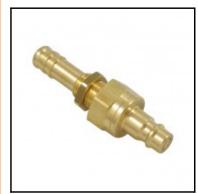

# Datasheet of 25SBTS10MPX Plug panel mount with hose barb D U S T R I E

# Description

Plug double shut-off, panel mount with hose barb 10mm, nominal diameter 7,4, <35 bar, brass, seal NBR

Universal industrial coupling with standard European profile. Coupling system with single-hand operation. UltraFlo valve for optimum flow and low pressure drop. The series stands out for its robust design and long service life even with the harshest use.