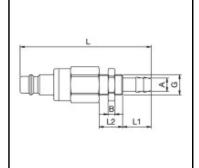

## Dimensions

| Connection A: | 10 mm |
|---------------|-------|
| B mm:         | 3,5   |
| G mm:         | G 1/4 |
| L mm:         | 74    |
| L1 mm:        | 25    |
| L2 mm:        | 14    |
| SW mm:        | 21    |
| SW1 mm:       | 17    |