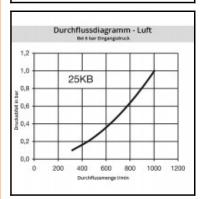

## Details

| Series:                                   | 25                                                                                                                                     |  |
|-------------------------------------------|----------------------------------------------------------------------------------------------------------------------------------------|--|
| Series long:                              | 25SB                                                                                                                                   |  |
| Bore in mm:                               | 7,4                                                                                                                                    |  |
| Bore area in mm <sup>2</sup> :            | 42                                                                                                                                     |  |
| Advantages:                               | One-hand operation. Robust structure. UltraFlo valve.<br>The collar design minimises damage to the valve body.                         |  |
| Working pressure:                         | 35 bar maximum static working pressure with safety<br>factor 4 to 1.                                                                   |  |
| Working temperature:                      | -20°C up to +100°C (NBR) -40°C up to +120/150°C<br>(EPDM) -15°C up to +200°C (FKM) 0°C up to +316°C<br>(FFKM) depending on the medium. |  |
| Shut-Off:                                 | Plug Double Shut-Off                                                                                                                   |  |
| Connection:                               | Hose barb in Panel mount 8mm LW(5/16")                                                                                                 |  |
| Connection description:                   | Hose barb in Panel mount 8mm LW(5/16")                                                                                                 |  |
| Connection type:                          | Hose barb                                                                                                                              |  |
| Material:                                 | Brass                                                                                                                                  |  |
| Material description:                     | Brass CuZn39Pb3 2.0401 (except sleeve)                                                                                                 |  |
| Seal description:                         | Nitrite-butadiene rubber                                                                                                               |  |
| Surface:                                  | blank finish                                                                                                                           |  |
| Material connection:                      | Brass                                                                                                                                  |  |
| Material valve:                           | Brass                                                                                                                                  |  |
| Material spring snap ring:                | stainless steel AISI 301                                                                                                               |  |
| Material seal:                            | Perbunan®                                                                                                                              |  |
| Weight in kg:                             | 0,0562                                                                                                                                 |  |
| Self-venting coupling:                    | No                                                                                                                                     |  |
| Safety locking system:                    | No                                                                                                                                     |  |
| Single-hand operation:                    | Yes                                                                                                                                    |  |
| Two-hand operation:                       | No                                                                                                                                     |  |
| Ball locking:                             | No                                                                                                                                     |  |
| Pin lock:                                 | No                                                                                                                                     |  |
| Ultra-FLO-valve:                          | No                                                                                                                                     |  |
| Vacuum suitable:                          | No                                                                                                                                     |  |
| Water-resistant:                          | Yes                                                                                                                                    |  |
| Flat-sealing:                             | No                                                                                                                                     |  |
| Suitable breath / respiratory protection: | No                                                                                                                                     |  |
| Pressure eliminator:                      | No                                                                                                                                     |  |
| Hydraulics:                               | No                                                                                                                                     |  |
| Pneumatics:                               | Yes                                                                                                                                    |  |
| Standard product:                         | No                                                                                                                                     |  |
| Mould coupling:                           | No                                                                                                                                     |  |