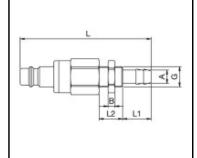

## Dimensions

| Connection A: | 8 mm     |
|---------------|----------|
| B mm:         | 4        |
| G mm:         | M 12 x 1 |
| L mm:         | 65       |
| L1 mm:        | 17       |
| L2 mm:        | 14       |
| SW mm:        | 21       |
| SW1 mm:       | 17       |