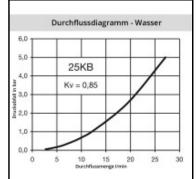

## Details

| Series:                                   | 25                                                                                                                                     |  |
|-------------------------------------------|----------------------------------------------------------------------------------------------------------------------------------------|--|
| Series long:                              | 25SB                                                                                                                                   |  |
| Bore in mm:                               | 7,4                                                                                                                                    |  |
| Bore area in mm <sup>2</sup> :            | 42                                                                                                                                     |  |
| Advantages:                               | One-hand operation. Robust structure. UltraFlo valve.<br>The collar design minimises damage to the valve body.                         |  |
| Working pressure:                         | 35 bar maximum static working pressure with safety<br>factor 4 to 1.                                                                   |  |
| Working temperature:                      | -20°C up to +100°C (NBR) -40°C up to +120/150°C<br>(EPDM) -15°C up to +200°C (FKM) 0°C up to +316°C<br>(FFKM) depending on the medium. |  |
| Shut-Off:                                 | Plug Double Shut-Off                                                                                                                   |  |
| Connection:                               | Hose barb in Panel mount 8mm LW(5/16")                                                                                                 |  |
| Connection description:                   | Hose barb in Panel mount 8mm LW(5/16")                                                                                                 |  |
| Connection type:                          | Hose barb                                                                                                                              |  |
| Material:                                 | Brass                                                                                                                                  |  |
| Material description:                     | Brass CuZn39Pb3 2.0401 (except sleeve)                                                                                                 |  |
| Seal description:                         | Nitrite-butadiene rubber                                                                                                               |  |
| Surface:                                  | blank finish                                                                                                                           |  |
| Material connection:                      | Brass                                                                                                                                  |  |
| Material valve:                           | Brass                                                                                                                                  |  |
| Material spring snap ring:                | stainless steel AISI 301                                                                                                               |  |
| Material seal:                            | Perbunan®                                                                                                                              |  |
| Weight in kg:                             | 0,0562                                                                                                                                 |  |
| Self-venting coupling:                    | No                                                                                                                                     |  |
| Safety locking system:                    | No                                                                                                                                     |  |
| Single-hand operation:                    | Yes                                                                                                                                    |  |
| Two-hand operation:                       | No                                                                                                                                     |  |
| Ball locking:                             | No                                                                                                                                     |  |
| Pin lock:                                 | No                                                                                                                                     |  |
| Ultra-FLO-valve:                          | No                                                                                                                                     |  |
| Vacuum suitable:                          | No                                                                                                                                     |  |
| Water-resistant:                          | Yes                                                                                                                                    |  |
| Flat-sealing:                             | No                                                                                                                                     |  |
| Suitable breath / respiratory protection: | No                                                                                                                                     |  |
| Pressure eliminator:                      | No                                                                                                                                     |  |
| Hydraulics:                               | No                                                                                                                                     |  |
| Pneumatics:                               | Yes                                                                                                                                    |  |
| Standard product:                         | No                                                                                                                                     |  |
| Mould coupling:                           | No                                                                                                                                     |  |