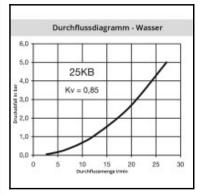

## Details

| Series:                                   | 25                                                                                                                               |  |
|-------------------------------------------|----------------------------------------------------------------------------------------------------------------------------------|--|
| Series long:                              | 25SB                                                                                                                             |  |
| Bore in mm:                               | 7,4                                                                                                                              |  |
| Bore area in mm²:                         | 42                                                                                                                               |  |
|                                           | One-hand operation. Robust structure. UltraFlo valve.                                                                            |  |
| Advantages:                               | The collar design minimises damage to the valve body.                                                                            |  |
| Working pressure:                         | 35 bar maximum static working pressure with safety factor 4 to 1.                                                                |  |
| Working temperature:                      | -20°C up to +100°C (NBR) -40°C up to +120/150°C (EPDM) -15°C up to +200°C (FKM) 0°C up to +316°C (FFKM) depending on the medium. |  |
| Shut-Off:                                 | Plug Double Shut-Off                                                                                                             |  |
| Connection:                               | Hose barb in Panel mount 6mm LW(1/4")                                                                                            |  |
| Connection description:                   | Hose barb in Panel mount 6mm LW(1/4")                                                                                            |  |
| Connection type:                          | Hose barb                                                                                                                        |  |
| Material:                                 | Brass                                                                                                                            |  |
| Material description:                     | Brass CuZn39Pb3 2.0401 (except sleeve)                                                                                           |  |
| Seal description:                         | Nitrite-butadiene rubber                                                                                                         |  |
| Surface:                                  | blank finish                                                                                                                     |  |
| Material connection:                      | Brass                                                                                                                            |  |
| Material valve:                           | Brass                                                                                                                            |  |
| Material spring snap ring:                | stainless steel AISI 301                                                                                                         |  |
| Material seal:                            | Perbunan®                                                                                                                        |  |
| Weight in kg:                             | 0,058                                                                                                                            |  |
| Self-venting coupling:                    | No                                                                                                                               |  |
| Safety locking system:                    | No                                                                                                                               |  |
| Single-hand operation:                    | Yes                                                                                                                              |  |
| Two-hand operation:                       | No                                                                                                                               |  |
| Ball locking:                             | No                                                                                                                               |  |
| Pin lock:                                 | No                                                                                                                               |  |
| Ultra-FLO-valve:                          | No                                                                                                                               |  |
| Vacuum suitable:                          | No                                                                                                                               |  |
| Water-resistant:                          | Yes                                                                                                                              |  |
| Flat-sealing:                             | No                                                                                                                               |  |
| Suitable breath / respiratory protection: | No                                                                                                                               |  |
| Pressure eliminator:                      | No                                                                                                                               |  |
| Hydraulics:                               | No                                                                                                                               |  |
| Pneumatics:                               | Yes                                                                                                                              |  |
| Standard product:                         | No                                                                                                                               |  |
| Mould coupling:                           | No                                                                                                                               |  |