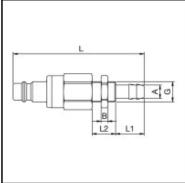

## **Dimensions**

| Connection A: | 6 mm     |
|---------------|----------|
| B mm:         | 4        |
| G mm:         | M 12 x 1 |
| L mm:         | 62       |
| L1 mm:        | 17       |
| L2 mm:        | 10       |
| SW mm:        | 21       |
| SW1 mm:       | 17       |