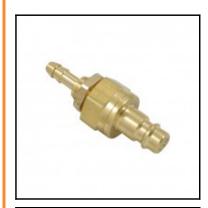

## Description

Plug double shut-off, panel mount with hose barb 6mm (1/4), nominal diameter 7,4, <35 bar, brass, seal NBR

Universal industrial coupling with standard European profile. Coupling system with single-hand operation. UltraFlo valve for optimum flow and low pressure drop. The series stands out for its robust design and long service life even with the harshest use.

## Details

| Series:                                   | 25                                                                                                                               |  |
|-------------------------------------------|----------------------------------------------------------------------------------------------------------------------------------|--|
| Series long:                              | 25SB                                                                                                                             |  |
| Bore in mm:                               | 7,4                                                                                                                              |  |
| Bore area in mm²:                         | 42                                                                                                                               |  |
|                                           | One-hand operation. Robust structure. UltraFlo valve.                                                                            |  |
| Advantages:                               | The collar design minimises damage to the valve body.                                                                            |  |
| Working pressure:                         | 35 bar maximum static working pressure with safety factor 4 to 1.                                                                |  |
| Working temperature:                      | -20°C up to +100°C (NBR) -40°C up to +120/150°C (EPDM) -15°C up to +200°C (FKM) 0°C up to +316°C (FFKM) depending on the medium. |  |
| Shut-Off:                                 | Plug Double Shut-Off                                                                                                             |  |
| Connection:                               | Hose barb in Panel mount 6mm LW(1/4")                                                                                            |  |
| Connection description:                   | Hose barb in Panel mount 6mm LW(1/4")                                                                                            |  |
| Connection type:                          | Hose barb                                                                                                                        |  |
| Material:                                 | Brass                                                                                                                            |  |
| Material description:                     | Brass CuZn39Pb3 2.0401 (except sleeve)                                                                                           |  |
| Seal description:                         | Nitrite-butadiene rubber                                                                                                         |  |
| Surface:                                  | blank finish                                                                                                                     |  |
| Material connection:                      | Brass                                                                                                                            |  |
| Material valve:                           | Brass                                                                                                                            |  |
| Material spring snap ring:                | stainless steel AISI 301                                                                                                         |  |
| Material seal:                            | Perbunan®                                                                                                                        |  |
| Weight in kg:                             | 0,058                                                                                                                            |  |
| Self-venting coupling:                    | No                                                                                                                               |  |
| Safety locking system:                    | No                                                                                                                               |  |
| Single-hand operation:                    | Yes                                                                                                                              |  |
| Two-hand operation:                       | No                                                                                                                               |  |
| Ball locking:                             | No                                                                                                                               |  |
| Pin lock:                                 | No                                                                                                                               |  |
| Ultra-FLO-valve:                          | No                                                                                                                               |  |
| Vacuum suitable:                          | No                                                                                                                               |  |
| Water-resistant:                          | Yes                                                                                                                              |  |
| Flat-sealing:                             | No                                                                                                                               |  |
| Suitable breath / respiratory protection: | No                                                                                                                               |  |
| Pressure eliminator:                      | No                                                                                                                               |  |
| Hydraulics:                               | No                                                                                                                               |  |
| Pneumatics:                               | Yes                                                                                                                              |  |
| Standard product:                         | No                                                                                                                               |  |
| Mould coupling:                           | No                                                                                                                               |  |