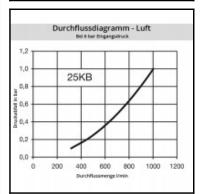

## Details

| Series:                                   | 25                                                                                                                               |  |
|-------------------------------------------|----------------------------------------------------------------------------------------------------------------------------------|--|
| Series long:                              | 25SB                                                                                                                             |  |
| Bore in mm:                               | 7,4                                                                                                                              |  |
| Bore area in mm²:                         | 42                                                                                                                               |  |
|                                           | One-hand operation. Robust structure. UltraFlo valve.                                                                            |  |
| Advantages:                               | The collar design minimises damage to the valve body.                                                                            |  |
| Working pressure:                         | 35 bar maximum static working pressure with safety factor 4 to 1.                                                                |  |
| Working temperature:                      | -20°C up to +100°C (NBR) -40°C up to +120/150°C (EPDM) -15°C up to +200°C (FKM) 0°C up to +316°C (FFKM) depending on the medium. |  |
| Shut-Off:                                 | Plug Double Shut-Off                                                                                                             |  |
| Connection:                               | Hose barb in Panel mount 6mm LW(1/4")                                                                                            |  |
| Connection description:                   | Hose barb in Panel mount 6mm LW(1/4")                                                                                            |  |
| Connection type:                          | Hose barb                                                                                                                        |  |
| Material:                                 | Brass                                                                                                                            |  |
| Material description:                     | Brass CuZn39Pb3 2.0401 (except sleeve)                                                                                           |  |
| Seal description:                         | Nitrite-butadiene rubber                                                                                                         |  |
| Surface:                                  | blank finish                                                                                                                     |  |
| Material connection:                      | Brass                                                                                                                            |  |
| Material valve:                           | Brass                                                                                                                            |  |
| Material spring snap ring:                | stainless steel AISI 301                                                                                                         |  |
| Material seal:                            | Perbunan®                                                                                                                        |  |
| Weight in kg:                             | 0,058                                                                                                                            |  |
| Self-venting coupling:                    | No                                                                                                                               |  |
| Safety locking system:                    | No                                                                                                                               |  |
| Single-hand operation:                    | Yes                                                                                                                              |  |
| Two-hand operation:                       | No                                                                                                                               |  |
| Ball locking:                             | No                                                                                                                               |  |
| Pin lock:                                 | No                                                                                                                               |  |
| Ultra-FLO-valve:                          | No                                                                                                                               |  |
| Vacuum suitable:                          | No                                                                                                                               |  |
| Water-resistant:                          | Yes                                                                                                                              |  |
| Flat-sealing:                             | No                                                                                                                               |  |
| Suitable breath / respiratory protection: | No                                                                                                                               |  |
| Pressure eliminator:                      | No                                                                                                                               |  |
| Hydraulics:                               | No                                                                                                                               |  |
| Pneumatics:                               | Yes                                                                                                                              |  |
| Standard product:                         | No                                                                                                                               |  |
| Mould coupling:                           | No                                                                                                                               |  |