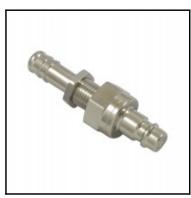

# Description

Plug double shut-off, panel mount with hose barb 6mm (1/4), nominal diameter 7,4, <35 bar, brass nickel plated, seal NBR

RIE

т

Universal industrial coupling with standard European profile. Coupling system with single-hand operation. UltraFlo valve for optimum flow and low pressure drop. The series stands out for its robust design and long service life even with the harshest use.