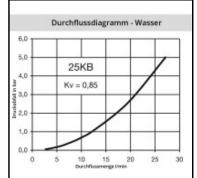

### Details

| Series:                                   | 25                                                                                                                                     |
|-------------------------------------------|----------------------------------------------------------------------------------------------------------------------------------------|
| Series long:                              | 25SB                                                                                                                                   |
| Bore in mm:                               | 7.4                                                                                                                                    |
| Bore area in mm <sup>2</sup> :            | 42                                                                                                                                     |
| Advantages:                               | One-hand operation. Robust structure. UltraFlo valve.<br>The collar design minimises damage to the valve body.                         |
| Working pressure:                         | 35 bar maximum static working pressure with safety factor 4 to 1.                                                                      |
| Working temperature:                      | -20°C up to +100°C (NBR) -40°C up to +120/150°C<br>(EPDM) -15°C up to +200°C (FKM) 0°C up to +316°C<br>(FFKM) depending on the medium. |
| Shut-Off:                                 | Plug Double Shut-Off                                                                                                                   |
| Connection:                               | Hose barb in Panel mount 6mm LW(1/4")                                                                                                  |
| Connection description:                   | Hose barb in Panel mount 6mm LW(1/4")                                                                                                  |
| Connection type:                          | Hose barb                                                                                                                              |
| Material:                                 | Brass nickel plated                                                                                                                    |
| Material description:                     | Brass CuZn39Pb3 2.0401 (except sleeve)                                                                                                 |
| Seal description:                         | Nitrite-butadiene rubber                                                                                                               |
| Surface:                                  | nickel plated                                                                                                                          |
| Material connection:                      | Brass nickel plated                                                                                                                    |
| Material valve:                           | Brass                                                                                                                                  |
| Material spring snap ring:                | stainless steel AISI 301                                                                                                               |
| Material seal:                            | Perbunan®                                                                                                                              |
| Weight in kg:                             | 0,0566                                                                                                                                 |
| Self-venting coupling:                    | No                                                                                                                                     |
| Safety locking system:                    | No                                                                                                                                     |
| Single-hand operation:                    | Yes                                                                                                                                    |
| Two-hand operation:                       | No                                                                                                                                     |
| Ball locking:                             | No                                                                                                                                     |
| Pin lock:                                 | No                                                                                                                                     |
| Ultra-FLO-valve:                          | No                                                                                                                                     |
| Vacuum suitable:                          | No                                                                                                                                     |
| Water-resistant:                          | Yes                                                                                                                                    |
| Flat-sealing:                             | No                                                                                                                                     |
| Suitable breath / respiratory protection: | No                                                                                                                                     |
| Pressure eliminator:                      | No                                                                                                                                     |
| Hydraulics:                               | No                                                                                                                                     |
| Pneumatics:                               | Yes                                                                                                                                    |
| Standard product:                         | No                                                                                                                                     |
| Mould coupling:                           | No                                                                                                                                     |