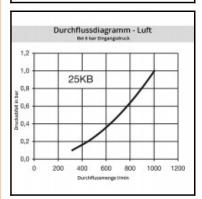

### Details

| Series:                                   | 25                                                                                                                                     |
|-------------------------------------------|----------------------------------------------------------------------------------------------------------------------------------------|
| Series long:                              | 25SB                                                                                                                                   |
| Bore in mm:                               | 7.4                                                                                                                                    |
| Bore area in mm <sup>2</sup> :            | 42                                                                                                                                     |
| Advantages:                               | One-hand operation. Robust structure. UltraFlo valve.<br>The collar design minimises damage to the valve body.                         |
| Working pressure:                         | 35 bar maximum static working pressure with safety factor 4 to 1.                                                                      |
| Working temperature:                      | -20°C up to +100°C (NBR) -40°C up to +120/150°C<br>(EPDM) -15°C up to +200°C (FKM) 0°C up to +316°C<br>(FFKM) depending on the medium. |
| Shut-Off:                                 | Plug Double Shut-Off                                                                                                                   |
| Connection:                               | Hose barb in Panel mount 6mm LW(1/4")                                                                                                  |
| Connection description:                   | Hose barb in Panel mount 6mm LW(1/4")                                                                                                  |
| Connection type:                          | Hose barb                                                                                                                              |
| Material:                                 | Brass nickel plated                                                                                                                    |
| Material description:                     | Brass CuZn39Pb3 2.0401 (except sleeve)                                                                                                 |
| Seal description:                         | Nitrite-butadiene rubber                                                                                                               |
| Surface:                                  | nickel plated                                                                                                                          |
| Material connection:                      | Brass nickel plated                                                                                                                    |
| Material valve:                           | Brass                                                                                                                                  |
| Material spring snap ring:                | stainless steel AISI 301                                                                                                               |
| Material seal:                            | Perbunan®                                                                                                                              |
| Weight in kg:                             | 0,0566                                                                                                                                 |
| Self-venting coupling:                    | No                                                                                                                                     |
| Safety locking system:                    | No                                                                                                                                     |
| Single-hand operation:                    | Yes                                                                                                                                    |
| Two-hand operation:                       | No                                                                                                                                     |
| Ball locking:                             | No                                                                                                                                     |
| Pin lock:                                 | No                                                                                                                                     |
| Ultra-FLO-valve:                          | No                                                                                                                                     |
| Vacuum suitable:                          | No                                                                                                                                     |
| Water-resistant:                          | Yes                                                                                                                                    |
| Flat-sealing:                             | No                                                                                                                                     |
| Suitable breath / respiratory protection: | No                                                                                                                                     |
| Pressure eliminator:                      | No                                                                                                                                     |
| Hydraulics:                               | No                                                                                                                                     |
| Pneumatics:                               | Yes                                                                                                                                    |
| Standard product:                         | No                                                                                                                                     |
| Mould coupling:                           | No                                                                                                                                     |