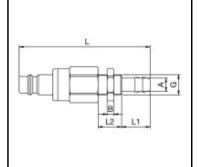

## Dimensions

| Connection A: | 6 mm     |
|---------------|----------|
| B mm:         | 4        |
| G mm:         | M 12 x 1 |
| L mm:         | 62       |
| L1 mm:        | 17       |
| L2 mm:        | 10       |
| SW mm:        | 21       |
| SW1 mm:       | 17       |