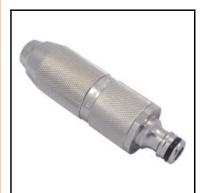

## Description

WaterProfi spray nozzle with plug, brass nickel plated, DN 9

The highlight of the WaterProfi series is the spray nozzle. Best characteristics are shown by the premium finishing and it's significant technical features. The front part of the nozzle is made of nickel-plated aluminium in regards of weight reduction. All other parts are made of brass. The material combination and the design featuring the WaterProfi spray nozzle as very robust and durable. At the nozzle orifice, an additional sealing ring prevents leakages even in case of rough handling and massive loads. The knurled sleeve is dedicated to a firm grip, even under wet conditions, this design offers safe handling.