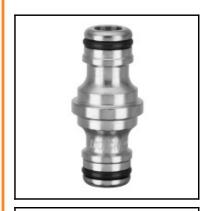

## Description

WaterProfi-plug-adaptor (plug auf plug), brass nickel plated, DN 9

WaterProfi plugs are completely made of brass MS 58 which offers a more robust and wear resistance vs other couplings made of plastics. The one-hand operation guarantees a simplified work and an optimum ease of use. WaterProfi products are outfitted with O-rings to offerbest sealing characteristics. That means: leakages can be avoided with the coupling system as often seen with pre-mounted compression fittings now in the past.

## Details

| Series:                          | WS                    |                       |  |
|----------------------------------|-----------------------|-----------------------|--|
| Series long:                     | WS                    |                       |  |
| Bore:                            | DN 9                  |                       |  |
| Maximum working pressure in bar: | PN 16 bar             |                       |  |
| max. temperature in °C:          | +95°C                 |                       |  |
| Shut-Off:                        | Plug Straight-Through | Plug Straight-Through |  |
| Material:                        | Brass nickel plated   |                       |  |
| Weight in kg:                    | 0,07                  |                       |  |