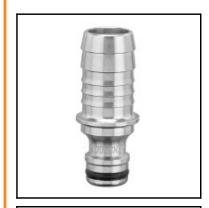

## Description

WaterProfi-plug with hose connection 1" (25 mm), brass nickel plated, DN 9

WaterProfi plugs are completely made of brass MS 58 which offers a more robust and wear resistance vs other couplings made of plastics. The one-hand operation guarantees a simplified work and an optimum ease of use. WaterProfi products are outfitted with O-rings to offerbest sealing characteristics. That means: leakages can be avoided with the coupling system as often seen with pre-mounted compression fittings now in the past.

## **Details**

| Series:                          | WS                    |
|----------------------------------|-----------------------|
| Series long:                     | WS                    |
| Bore:                            | DN 9                  |
| Maximum working pressure in bar: | PN 16 bar             |
| max. temperature in °C:          | +95°C                 |
| Shut-Off:                        | Plug Straight-Through |
| Connection:                      | Hose barb 25mm LW(1") |
| Material:                        | Brass nickel plated   |
| Weight in kg:                    | 0,063                 |