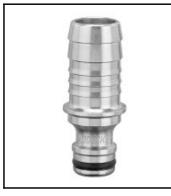

## Description

WaterProfi-plug with hose connection 5/8" (16 mm), brass nickel plated, DN 9

WaterProfi plugs are completely made of brass MS 58 which offers a more robust and wear resistance vs other couplings made of plastics. The one-hand operation guarantees a simplified work and an optimum ease of use. WaterProfi products are outfitted with O-rings to offerbest sealing characteristics. That means: leakages can be avoided with the coupling system as often seen with pre-mounted compression fittings now in the past.

## Details

| Series:                          | WS                    |                       |  |
|----------------------------------|-----------------------|-----------------------|--|
| Series long:                     | WS                    |                       |  |
| Bore:                            | DN 9                  |                       |  |
| Maximum working pressure in bar: | PN 16 bar             |                       |  |
| max. temperature in °C:          | +95°C                 |                       |  |
| Shut-Off:                        | Plug Straight-Through | Plug Straight-Through |  |
| Connection:                      | Hose barb 16mm        |                       |  |
| Material:                        | Brass nickel plated   | Brass nickel plated   |  |
| Weight in kg:                    | 0,065                 | 0,065                 |  |