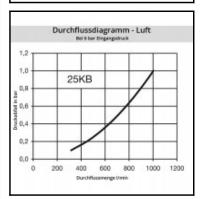

### Details

| Series:                                   | 25                                                                                                                                     |
|-------------------------------------------|----------------------------------------------------------------------------------------------------------------------------------------|
| Series long:                              | 25SB                                                                                                                                   |
| Bore in mm:                               | 7,4                                                                                                                                    |
| Bore area in mm <sup>2</sup> :            | 42                                                                                                                                     |
| Advantages:                               | One-hand operation. Robust structure. UltraFlo valve.<br>The collar design minimises damage to the valve body.                         |
| Working pressure:                         | 35 bar maximum static working pressure with safety factor 4 to 1.                                                                      |
| Working temperature:                      | -20°C up to +100°C (NBR) -40°C up to +120/150°C<br>(EPDM) -15°C up to +200°C (FKM) 0°C up to +316°C<br>(FFKM) depending on the medium. |
| Shut-Off:                                 | Plug Double Shut-Off                                                                                                                   |
| Connection:                               | Hose barb 13mm LW(1/2")                                                                                                                |
| Connection description:                   | Hose barb 13mm LW(1/2")                                                                                                                |
| Connection type:                          | Hose barb                                                                                                                              |
| Material:                                 | Brass                                                                                                                                  |
| Material description:                     | Brass CuZn39Pb3 2.0401 (except sleeve)                                                                                                 |
| Seal description:                         | Nitrite-butadiene rubber                                                                                                               |
| Surface:                                  | blank finish                                                                                                                           |
| Material connection:                      | Brass                                                                                                                                  |
| Material valve:                           | Brass                                                                                                                                  |
| Material spring snap ring:                | stainless steel AISI 301                                                                                                               |
| Material seal:                            | Perbunan®                                                                                                                              |
| Weight in kg:                             | 0,0532                                                                                                                                 |
| Self-venting coupling:                    | No                                                                                                                                     |
| Safety locking system:                    | No                                                                                                                                     |
| Single-hand operation:                    | Yes                                                                                                                                    |
| Two-hand operation:                       | No                                                                                                                                     |
| Ball locking:                             | No                                                                                                                                     |
| Pin lock:                                 | No                                                                                                                                     |
| Ultra-FLO-valve:                          | No                                                                                                                                     |
| Vacuum suitable:                          | No                                                                                                                                     |
| Water-resistant:                          | Yes                                                                                                                                    |
| Flat-sealing:                             | No                                                                                                                                     |
| Suitable breath / respiratory protection: | No                                                                                                                                     |
| Pressure eliminator:                      | No                                                                                                                                     |
| Hydraulics:                               | No                                                                                                                                     |
| Pneumatics:                               | Yes                                                                                                                                    |
| Standard product:                         | No                                                                                                                                     |
| Mould coupling:                           | No                                                                                                                                     |