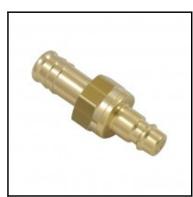

# Description

Plug double shut-off, hose barb 13mm (1/2), nominal diameter 7,4, <35 bar, brass, seal NBR

Universal industrial coupling with standard European profile. Coupling system with single-hand operation. UltraFlo valve for optimum flow and low pressure drop. The series stands out for its robust design and long service life even with the harshest use.

### Details

| Series:                                   | 25                                                                                                                                     |
|-------------------------------------------|----------------------------------------------------------------------------------------------------------------------------------------|
| Series long:                              | 25SB                                                                                                                                   |
| Bore in mm:                               | 7,4                                                                                                                                    |
| Bore area in mm <sup>2</sup> :            | 42                                                                                                                                     |
| Advantages:                               | One-hand operation. Robust structure. UltraFlo valve.<br>The collar design minimises damage to the valve body.                         |
| Working pressure:                         | 35 bar maximum static working pressure with safety factor 4 to 1.                                                                      |
| Working temperature:                      | -20°C up to +100°C (NBR) -40°C up to +120/150°C<br>(EPDM) -15°C up to +200°C (FKM) 0°C up to +316°C<br>(FFKM) depending on the medium. |
| Shut-Off:                                 | Plug Double Shut-Off                                                                                                                   |
| Connection:                               | Hose barb 13mm LW(1/2")                                                                                                                |
| Connection description:                   | Hose barb 13mm LW(1/2")                                                                                                                |
| Connection type:                          | Hose barb                                                                                                                              |
| Material:                                 | Brass                                                                                                                                  |
| Material description:                     | Brass CuZn39Pb3 2.0401 (except sleeve)                                                                                                 |
| Seal description:                         | Nitrite-butadiene rubber                                                                                                               |
| Surface:                                  | blank finish                                                                                                                           |
| Material connection:                      | Brass                                                                                                                                  |
| Material valve:                           | Brass                                                                                                                                  |
| Material spring snap ring:                | stainless steel AISI 301                                                                                                               |
| Material seal:                            | Perbunan®                                                                                                                              |
| Weight in kg:                             | 0,0532                                                                                                                                 |
| Self-venting coupling:                    | No                                                                                                                                     |
| Safety locking system:                    | No                                                                                                                                     |
| Single-hand operation:                    | Yes                                                                                                                                    |
| Two-hand operation:                       | No                                                                                                                                     |
| Ball locking:                             | No                                                                                                                                     |
| Pin lock:                                 | No                                                                                                                                     |
| Ultra-FLO-valve:                          | No                                                                                                                                     |
| Vacuum suitable:                          | No                                                                                                                                     |
| Water-resistant:                          | Yes                                                                                                                                    |
| Flat-sealing:                             | No                                                                                                                                     |
| Suitable breath / respiratory protection: | No                                                                                                                                     |
| Pressure eliminator:                      | No                                                                                                                                     |
| Hydraulics:                               | No                                                                                                                                     |
| Pneumatics:                               | Yes                                                                                                                                    |
| Standard product:                         | No                                                                                                                                     |
| Mould coupling:                           | No                                                                                                                                     |