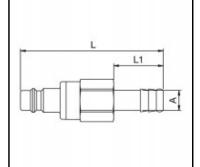

## Dimensions

| Connection A: | 13 mm |
|---------------|-------|
| L mm:         | 60    |
| L1 mm:        | 25    |
| SW mm:        | 21    |