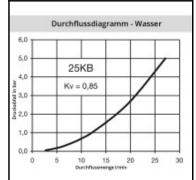

### Details

| Series:                                   | 25                                                                                                                                     |
|-------------------------------------------|----------------------------------------------------------------------------------------------------------------------------------------|
| Series long:                              | 25SB                                                                                                                                   |
| Bore in mm:                               | 7,4                                                                                                                                    |
| Bore area in mm <sup>2</sup> :            | 42                                                                                                                                     |
| Advantages:                               | One-hand operation. Robust structure. UltraFlo valve.<br>The collar design minimises damage to the valve body.                         |
| Working pressure:                         | 35 bar maximum static working pressure with safety factor 4 to 1.                                                                      |
| Working temperature:                      | -20°C up to +100°C (NBR) -40°C up to +120/150°C<br>(EPDM) -15°C up to +200°C (FKM) 0°C up to +316°C<br>(FFKM) depending on the medium. |
| Shut-Off:                                 | Plug Double Shut-Off                                                                                                                   |
| Connection:                               | Hose barb 13mm LW(1/2")                                                                                                                |
| Connection description:                   | Hose barb 13mm LW(1/2")                                                                                                                |
| Connection type:                          | Hose barb                                                                                                                              |
| Material:                                 | Brass                                                                                                                                  |
| Material description:                     | Brass CuZn39Pb3 2.0401 (except sleeve)                                                                                                 |
| Seal description:                         | Nitrite-butadiene rubber                                                                                                               |
| Surface:                                  | blank finish                                                                                                                           |
| Material connection:                      | Brass                                                                                                                                  |
| Material valve:                           | Brass                                                                                                                                  |
| Material spring snap ring:                | stainless steel AISI 301                                                                                                               |
| Material seal:                            | Perbunan®                                                                                                                              |
| Weight in kg:                             | 0,0532                                                                                                                                 |
| Self-venting coupling:                    | No                                                                                                                                     |
| Safety locking system:                    | No                                                                                                                                     |
| Single-hand operation:                    | Yes                                                                                                                                    |
| Two-hand operation:                       | No                                                                                                                                     |
| Ball locking:                             | No                                                                                                                                     |
| Pin lock:                                 | No                                                                                                                                     |
| Ultra-FLO-valve:                          | No                                                                                                                                     |
| Vacuum suitable:                          | No                                                                                                                                     |
| Water-resistant:                          | Yes                                                                                                                                    |
| Flat-sealing:                             | No                                                                                                                                     |
| Suitable breath / respiratory protection: | No                                                                                                                                     |
| Pressure eliminator:                      | No                                                                                                                                     |
| Hydraulics:                               | No                                                                                                                                     |
| Pneumatics:                               | Yes                                                                                                                                    |
| Standard product:                         | No                                                                                                                                     |
| Mould coupling:                           | No                                                                                                                                     |