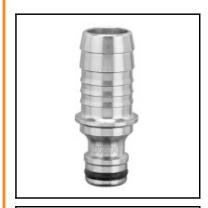

## Description

WaterProfi-plug with hose connection 1/2" (13 mm), brass nickel plated, DN 9

WaterProfi plugs are completely made of brass MS 58 which offers a more robust and wear resistance vs other couplings made of plastics. The one-hand operation guarantees a simplified work and an optimum ease of use. WaterProfi products are outfitted with O-rings to offerbest sealing characteristics. That means: leakages can be avoided with the coupling system as often seen with pre-mounted compression fittings now in the past.

## **Details**

| Series:                          | WS                      |
|----------------------------------|-------------------------|
| Series long:                     | WS                      |
| Bore:                            | DN 9                    |
| Maximum working pressure in bar: | PN 16 bar               |
| max. temperature in °C:          | +95°C                   |
| Shut-Off:                        | Plug Straight-Through   |
| Connection:                      | Hose barb 13mm LW(1/2") |
| Material:                        | Brass nickel plated     |
| Weight in kg:                    | 0,048                   |