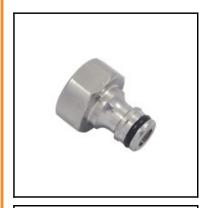

## Description

WaterProfi-plug with female thread (valve adaptor) G 3/4", brass nickel plated, DN 9

WaterProfi plugs are completely made of brass MS 58 which offers a more robust and wear resistance vs other couplings made of plastics. The one-hand operation guarantees a simplified work and an optimum ease of use. WaterProfi products are outfitted with O-rings to offerbest sealing characteristics. That means: leakages can be avoided with the coupling system as often seen with pre-mounted compression fittings now in the past.

## Details

| Series:                          | ws                    |
|----------------------------------|-----------------------|
| Series long:                     | ws                    |
| Bore:                            | DN 9                  |
| Maximum working pressure in bar: | PN 16 bar             |
| max. temperature in °C:          | +95°C                 |
| Shut-Off:                        | Plug Straight-Through |
| Connection:                      | Female thread 3/4"    |
| Material:                        | Brass nickel plated   |
| Weight in kg:                    | 0,051                 |