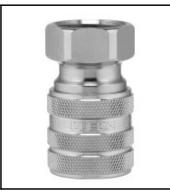

## Datasheet of WS 34 IAB WaterProfi-coupling G 3/4" IG Quick coupling T R I E

WaterProfi-quick coupling with shut-off valve and female thread G 3/4", brass nickel plated, DN 9

WaterProfi quick couplings are completely made of brass MS 58 which offers a more robust and wear resistance vs other couplings made of plastics. The one-hand operation guarantees a simplified work and an optimum ease of use. WaterProfi products are outfitted with O-rings to offerbest sealing characteristics. That means: leakages can be avoided with the coupling system as often seen with pre-mounted compression fittings now in the past.

## Details

| Series:                                    | WS                             |  |
|--------------------------------------------|--------------------------------|--|
| Series long:                               | WS                             |  |
| Bore: DN 9                                 |                                |  |
| laximum working pressure in bar: PN 16 bar |                                |  |
| max. temperature in °C:                    | +95°C                          |  |
| Shut-Off:                                  | Quick coupling Single Shut-Off |  |
| Connection:                                | Female thread 3/4"             |  |
| Material:                                  | Brass nickel plated            |  |
| Weight in kg:                              | 0,172                          |  |