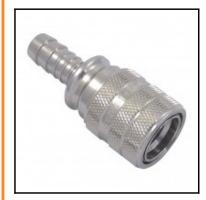

## Description

WaterProfi-quick coupling straight-through and hose connection 1" (25 mm), brass nickel plated, DN 9

WaterProfi quick couplings are completely made of brass MS 58 which offers a more robust and wear resistance vs other couplings made of plastics. The one-hand operation guarantees a simplified work and an optimum ease of use. WaterProfi products are outfitted with O-rings to offerbest sealing characteristics. That means: leakages can be avoided with the coupling system as often seen with pre-mounted compression fittings now in the past.

## **Details**

| Series:                          | WS                              |
|----------------------------------|---------------------------------|
| Series long:                     | WS                              |
| Bore:                            | DN 9                            |
| Maximum working pressure in bar: | PN 16 bar                       |
| max. temperature in °C:          | +95°C                           |
| Shut-Off:                        | Quick coupling Straight-Through |
| Connection:                      | Hose barb 25mm LW(1")           |
| Material:                        | Brass nickel plated             |
| Weight in kg:                    | 0,18                            |