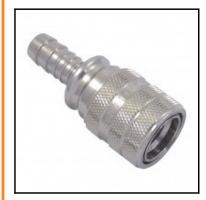

## Description

WaterProfi-quick coupling straight-through and hose connection 3/4" (19 mm), brass nickel plated, DN 9

WaterProfi quick couplings are completely made of brass MS 58 which offers a more robust and wear resistance vs other couplings made of plastics. The one-hand operation guarantees a simplified work and an optimum ease of use. WaterProfi products are outfitted with O-rings to offerbest sealing characteristics. That means: leakages can be avoided with the coupling system as often seen with pre-mounted compression fittings now in the past.

## **Details**

| Series:                          | ws                              |
|----------------------------------|---------------------------------|
| Series long:                     | WS                              |
| Bore:                            | DN 9                            |
| Maximum working pressure in bar: | PN 16 bar                       |
| max. temperature in °C:          | +95°C                           |
| Shut-Off:                        | Quick coupling Straight-Through |
| Connection:                      | Hose barb 19mm LW(3/4")         |
| Material:                        | Brass nickel plated             |
| Weight in kg:                    | 0,173                           |