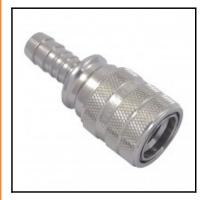

## Description

WaterProfi-quick coupling straight-through and hose connection 5/8" (16 mm), brass nickel plated, DN 9

WaterProfi quick couplings are completely made of brass MS 58 which offers a more robust and wear resistance vs other couplings made of plastics. The one-hand operation guarantees a simplified work and an optimum ease of use. WaterProfi products are outfitted with O-rings to offerbest sealing characteristics. That means: leakages can be avoided with the coupling system as often seen with pre-mounted compression fittings now in the past.

## **Details**

| Series:                          | WS                              |
|----------------------------------|---------------------------------|
| Series long:                     | WS                              |
| Bore:                            | DN 9                            |
| Maximum working pressure in bar: | PN 16 bar                       |
| max. temperature in °C:          | +95°C                           |
| Shut-Off:                        | Quick coupling Straight-Through |
| Connection:                      | Hose barb 16mm                  |
| Material:                        | Brass nickel plated             |
| Weight in kg:                    | 0,166                           |