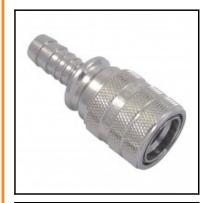

## Description

WaterProfi-quick coupling straight-through and hose connection 1/2" (13 mm), brass nickel plated, DN 9

WaterProfi quick couplings are completely made of brass MS 58 which offers a more robust and wear resistance vs other couplings made of plastics. The one-hand operation guarantees a simplified work and an optimum ease of use. WaterProfi products are outfitted with O-rings to offerbest sealing characteristics. That means: leakages can be avoided with the coupling system as often seen with pre-mounted compression fittings now in the past.

## **Details**

| Series:                          | ws                              |
|----------------------------------|---------------------------------|
| Series long:                     | ws                              |
| Bore:                            | DN 9                            |
| Maximum working pressure in bar: | PN 16 bar                       |
| max. temperature in °C:          | +95°C                           |
| Shut-Off:                        | Quick coupling Straight-Through |
| Connection:                      | Hose barb 13mm LW(1/2")         |
| Material:                        | Brass nickel plated             |
| Weight in kg:                    | 0,165                           |