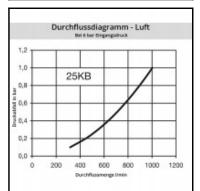

## Details

| Series:                                   | 25                                                                                                          |
|-------------------------------------------|-------------------------------------------------------------------------------------------------------------|
| Series long:                              | 25SB                                                                                                        |
| Bore in mm:                               | 7,4                                                                                                         |
| Bore area in mm²:                         | 42                                                                                                          |
| Advantages:                               | One-hand operation. Robust structure. UltraFlo valve. The collar design minimises damage to the valve body. |
| Working pressure:                         | 35 bar maximum static working pressure with safety factor 4 to 1.                                           |
| Working temperature:                      | -20°C up to +100°C (NBR) -40°C up to +120/150°C (EPDM) -15°C up to +200°C (FKM) depending on the medium.    |
| Shut-Off:                                 | Plug Double Shut-Off                                                                                        |
| Connection:                               | Hose barb 10mm                                                                                              |
| Connection description:                   | Hose barb 10mm                                                                                              |
| Connection type:                          | Hose barb                                                                                                   |
| Material:                                 | stainless steel AISI 316 L                                                                                  |
| Material description:                     | stainless steel 1.4404                                                                                      |
| Seal description:                         | Fluororubber                                                                                                |
| Surface:                                  | blank finish                                                                                                |
| Material connection:                      | stainless steel AISI 316 L                                                                                  |
| Material valve:                           | stainless steel AISI 316 L                                                                                  |
| Material spring snap ring:                | Stainless steel AISI 316Ti                                                                                  |
| Material seal:                            | Viton®                                                                                                      |
| Weight in kg:                             | 0,0548                                                                                                      |
| Self-venting coupling:                    | No                                                                                                          |
| Safety locking system:                    | No                                                                                                          |
| Single-hand operation:                    | Yes                                                                                                         |
| Two-hand operation:                       | No                                                                                                          |
| Ball locking:                             | No                                                                                                          |
| Pin lock:                                 | No                                                                                                          |
| Ultra-FLO-valve:                          | No                                                                                                          |
| Vacuum suitable:                          | No                                                                                                          |
| Water-resistant:                          | No                                                                                                          |
| Flat-sealing:                             | No                                                                                                          |
| Suitable breath / respiratory protection: | No                                                                                                          |
| Pressure eliminator:                      | No                                                                                                          |
| Hydraulics:                               | No                                                                                                          |
| Pneumatics:                               | Yes                                                                                                         |
| Standard product:                         | No                                                                                                          |
| Mould coupling:                           | No                                                                                                          |