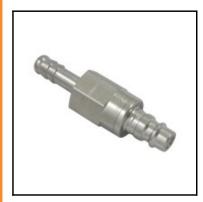

## Datasheet of 25SBTF10EVX Plug with hose barb

## Description

Plug double shut-off, hose barb 10mm, nominal diameter 7,4, <35 bar, stainless steel AISI 316 L, seal FKM

Universal industrial coupling with standard European profile for use with gaseous, liquid and aggressive medio. Coupling system with single-hand operation. UltraFlo valve for optimum flow and low pressure drop. The series stands out for its robust design and long service life even with the harshest use. The collar design minimises damage to the valve body.