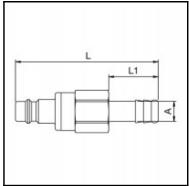

## **Dimensions**

| Connection A: | 10 mm |
|---------------|-------|
| L mm:         | 72    |
| L1 mm:        | 25    |
| SW mm:        | 19    |