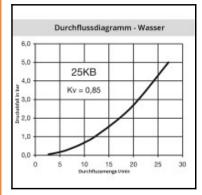

## Details

| Series:                                   | 25                                                                                                          |
|-------------------------------------------|-------------------------------------------------------------------------------------------------------------|
| Series long:                              | 25SB                                                                                                        |
| Bore in mm:                               | 7,4                                                                                                         |
| Bore area in mm²:                         | 42                                                                                                          |
| Advantages:                               | One-hand operation. Robust structure. UltraFlo valve. The collar design minimises damage to the valve body. |
| Working pressure:                         | 35 bar maximum static working pressure with safety factor 4 to 1.                                           |
| Working temperature:                      | -20°C up to +100°C (NBR) -40°C up to +120/150°C (EPDM) -15°C up to +200°C (FKM) depending on the medium.    |
| Shut-Off:                                 | Plug Double Shut-Off                                                                                        |
| Connection:                               | Hose barb 10mm                                                                                              |
| Connection description:                   | Hose barb 10mm                                                                                              |
| Connection type:                          | Hose barb                                                                                                   |
| Material:                                 | stainless steel AISI 316 L                                                                                  |
| Material description:                     | stainless steel 1.4404                                                                                      |
| Seal description:                         | Fluororubber                                                                                                |
| Surface:                                  | blank finish                                                                                                |
| Material connection:                      | stainless steel AISI 316 L                                                                                  |
| Material valve:                           | stainless steel AISI 316 L                                                                                  |
| Material spring snap ring:                | Stainless steel AISI 316Ti                                                                                  |
| Material seal:                            | Viton®                                                                                                      |
| Weight in kg:                             | 0,0548                                                                                                      |
| Self-venting coupling:                    | No                                                                                                          |
| Safety locking system:                    | No                                                                                                          |
| Single-hand operation:                    | Yes                                                                                                         |
| Two-hand operation:                       | No                                                                                                          |
| Ball locking:                             | No                                                                                                          |
| Pin lock:                                 | No                                                                                                          |
| Ultra-FLO-valve:                          | No                                                                                                          |
| Vacuum suitable:                          | No                                                                                                          |
| Water-resistant:                          | No                                                                                                          |
| Flat-sealing:                             | No                                                                                                          |
| Suitable breath / respiratory protection: | No                                                                                                          |
| Pressure eliminator:                      | No                                                                                                          |
| Hydraulics:                               | No                                                                                                          |
| Pneumatics:                               | Yes                                                                                                         |
| Standard product:                         | No                                                                                                          |
| Mould coupling:                           | No                                                                                                          |