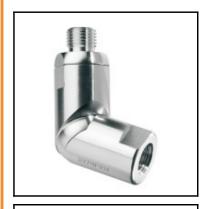

## Description

Variacor Swivel joint, G 1/2" female x G 1/2" male

Variacor Swivel joint for compressed air tools. The swivel joint is 90° swivelling and 360° rotating. No more snaping off of the hose. Relief of the wrist. Less pressure decrease. Connection direct at the tool.

## **Dimensions**

| Т |   |  |
|---|---|--|
| < |   |  |
| 4 | l |  |

| Connection 1: | Male thread G 1/2"   |
|---------------|----------------------|
| Connection 2: | Female thread G 1/2" |
| a in mm:      | 29,5                 |
| b in mm:      | 82                   |