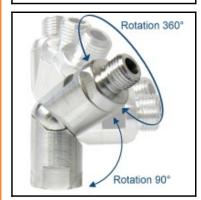

## Description

Variacor Swivel joint, G 1/2" female x G 1/2" male

Variacor Swivel joint for compressed air tools. The swivel joint is 90° swivelling and 360° rotating. No more snaping off of the hose. Relief of the wrist. Less pressure decrease. Connection direct at the tool.