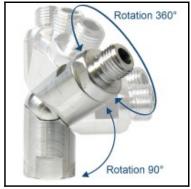

## Description

Variacor Swivel joint, G 3/8" female x G 3/8" male

Variacor Swivel joint for compressed air tools. The swivel joint is 90° swivelling and 360° rotating. No more snaping off of the hose. Relief of the wrist. Less pressure decrease. Connection direct at the tool.