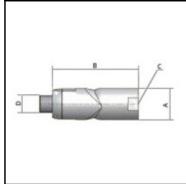

## Dotaile

| Maximum wo    | rking pressure in bar: | 10    |
|---------------|------------------------|-------|
| Weight in kg: |                        | 0,126 |

| Connection 1: | Male thread G 3/8"   |  |
|---------------|----------------------|--|
| Connection 2: | Female thread G 3/8" |  |
| a in mm:      | 29,5                 |  |
| b in mm:      | 82                   |  |