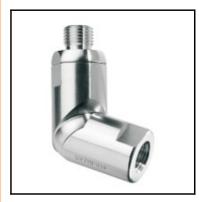

## Description

Variacor Swivel joint, G 3/8" female x G 3/8" male

Variacor Swivel joint for compressed air tools. The swivel joint is 90° swivelling and 360° rotating. No more snaping off of the hose. Relief of the wrist. Less pressure decrease. Connection direct at the tool.