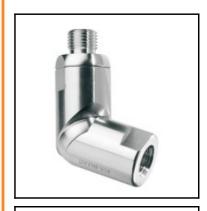

## Description

Variacor Swivel joint, G 1/4" female x G 1/4" male

Variacor Swivel joint for compressed air tools. The swivel joint is  $90^\circ$  swivelling and  $360^\circ$  rotating. No more snaping off of the hose. Relief of the wrist. Less pressure decrease. Connection direct at the tool.