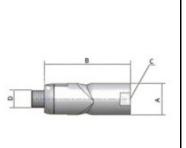

## **Dimensions**

| Connection 1: | Male thread G 1/4"   |
|---------------|----------------------|
| Connection 2: | Female thread G 1/4" |
| a in mm:      | 24                   |
| b in mm:      | 67                   |