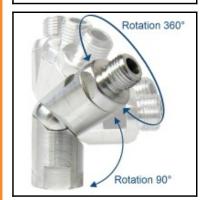

## Description

Variacor Swivel joint, G 1/4" female x G 1/4" male

Variacor Swivel joint for compressed air tools. The swivel joint is  $90^\circ$  swivelling and  $360^\circ$  rotating. No more snaping off of the hose. Relief of the wrist. Less pressure decrease. Connection direct at the tool.