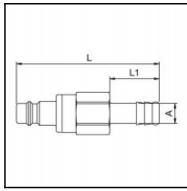

## Datasheet of 25SBTF09MPX Plug with hose barb











## Description

Plug double shut-off, hose barb 9mm (3/8), nominal diameter 7,4, <35 bar, brass, seal NBR

Universal industrial coupling with standard European profile. Coupling system with single-hand operation. UltraFlo valve for optimum flow and low pressure drop. The series stands out for its robust design and long service life even with the harshest use.

## Details

| Series:                                   | 25                                                                                                                               |
|-------------------------------------------|----------------------------------------------------------------------------------------------------------------------------------|
| Series long:                              | 25SB