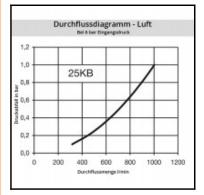

## Datasheet of 25SBTF09MPX Plug with hose barb











## Description

Plug double shut-off, hose barb 9mm (3/8), nominal diameter 7,4, <35 bar, brass, seal NBR

Universal industrial coupling with standard European profile. Coupling system with single-hand operation. UltraFlo valve for optimum flow and low pressure drop. The series stands out for its robust design and long service life even with the harshest use.

## Details

| Series:                                   | 25                                                                                                                               |
|-------------------------------------------|----------------------------------------------------------------------------------------------------------------------------------|
| Series long:                              | 25SB