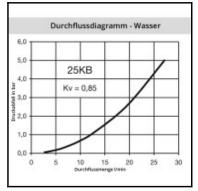

## Datasheet of 25SBTF09MPX Plug with hose barb











## Description

Plug double shut-off, hose barb 9mm (3/8), nominal diameter 7,4, <35 bar, brass, seal NBR

Universal industrial coupling with standard European profile. Coupling system with single-hand operation. UltraFlo valve for optimum flow and low pressure drop. The series stands out for its robust design and long service life even with the harshest use.

## Details

| Series:                                   | 25                                                                                                                               |
|-------------------------------------------|----------------------------------------------------------------------------------------------------------------------------------|
| Series long:                              | 25SB