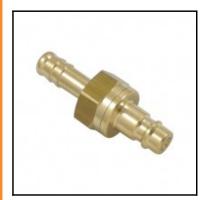

## Description

Plug double shut-off, hose barb 9mm (3/8), nominal diameter 7,4, <35 bar, brass, seal NBR

Universal industrial coupling with standard European profile. Coupling system with single-hand operation. UltraFlo valve for optimum flow and low pressure drop. The series stands out for its robust design and long service life even with the harshest use.

## Details

| Series:                                   | 25                                                                                                                               |
|-------------------------------------------|----------------------------------------------------------------------------------------------------------------------------------|
| Series long:                              | 25SB                                                                                                                             |
| Bore in mm:                               | 7,4                                                                                                                              |
| Bore area in mm²:                         | 42                                                                                                                               |
| Bore area in min .                        | One-hand operation. Robust structure. UltraFlo valve.                                                                            |
| Advantages:                               | The collar design minimises damage to the valve body.                                                                            |
| Working pressure:                         | 35 bar maximum static working pressure with safety factor 4 to 1.                                                                |
| Working temperature:                      | -20°C up to +100°C (NBR) -40°C up to +120/150°C (EPDM) -15°C up to +200°C (FKM) 0°C up to +316°C (FFKM) depending on the medium. |
| Shut-Off:                                 | Plug Double Shut-Off                                                                                                             |
| Connection:                               | Hose barb 9mm LW(3/8")                                                                                                           |
| Connection description:                   | Hose barb 9mm LW(3/8")                                                                                                           |
| Connection type:                          | Hose barb                                                                                                                        |
| Material:                                 | Brass                                                                                                                            |
| Material description:                     | Brass CuZn39Pb3 2.0401 (except sleeve)                                                                                           |
| Seal description:                         | Nitrite-butadiene rubber                                                                                                         |
| Surface:                                  | blank finish                                                                                                                     |
| Material connection:                      | Brass                                                                                                                            |
| Material valve:                           | Brass                                                                                                                            |
| Material spring snap ring:                | stainless steel AISI 301                                                                                                         |
| Material seal:                            | Perbunan®                                                                                                                        |
| Weight in kg:                             | 0,0483                                                                                                                           |
| Self-venting coupling:                    | No                                                                                                                               |
| Safety locking system:                    | No                                                                                                                               |
| Single-hand operation:                    | Yes                                                                                                                              |
| Two-hand operation:                       | No                                                                                                                               |
| Ball locking:                             | No                                                                                                                               |
| Pin lock:                                 | No                                                                                                                               |
| Ultra-FLO-valve:                          | No                                                                                                                               |
| Vacuum suitable:                          | No                                                                                                                               |
| Water-resistant:                          | Yes                                                                                                                              |
| Flat-sealing:                             | No                                                                                                                               |
| Suitable breath / respiratory protection: | No                                                                                                                               |
| Pressure eliminator:                      | No                                                                                                                               |
| Hydraulics:                               | No                                                                                                                               |
| Pneumatics:                               | Yes                                                                                                                              |
| Standard product:                         | No                                                                                                                               |
| Mould coupling:                           | No                                                                                                                               |