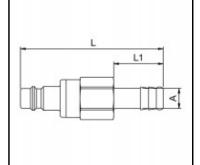

## Dimensions

| Connection A: | 9 mm |
|---------------|------|
| L mm:         | 60   |
| L1 mm:        | 25   |
| SW mm:        | 21   |