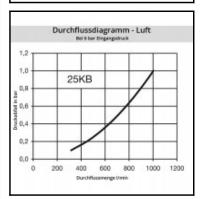

## Details

| Series:                                   | 25                                                                                                                                     |  |
|-------------------------------------------|----------------------------------------------------------------------------------------------------------------------------------------|--|
| Series long:                              | 25SB                                                                                                                                   |  |
| Bore in mm:                               | 7,4                                                                                                                                    |  |
| Bore area in mm²:                         | 42                                                                                                                                     |  |
| Advantages:                               | One-hand operation. Robust structure. UltraFlo valve.<br>The collar design minimises damage to the valve body.                         |  |
| Working pressure:                         | 35 bar maximum static working pressure with safety<br>factor 4 to 1.                                                                   |  |
| Working temperature:                      | -20°C up to +100°C (NBR) -40°C up to +120/150°C<br>(EPDM) -15°C up to +200°C (FKM) 0°C up to +316°C<br>(FFKM) depending on the medium. |  |
| Shut-Off:                                 | Plug Double Shut-Off                                                                                                                   |  |
| Connection:                               | Hose barb 9mm LW(3/8")                                                                                                                 |  |
| Connection description:                   | Hose barb 9mm LW(3/8")                                                                                                                 |  |
| Connection type:                          | Hose barb                                                                                                                              |  |
| Material:                                 | Brass nickel plated                                                                                                                    |  |
| Material description:                     | Brass CuZn39Pb3 2.0401 (except sleeve)                                                                                                 |  |
| Seal description:                         | Nitrite-butadiene rubber                                                                                                               |  |
| Surface:                                  | nickel plated                                                                                                                          |  |
| Material connection:                      | Brass nickel plated                                                                                                                    |  |
| Material valve:                           | Brass                                                                                                                                  |  |
| Material spring snap ring:                | stainless steel AISI 301                                                                                                               |  |
| Material seal:                            | Perbunan®                                                                                                                              |  |
| Weight in kg:                             | 0,0485                                                                                                                                 |  |
| Self-venting coupling:                    | No                                                                                                                                     |  |
| Safety locking system:                    | No                                                                                                                                     |  |
| Single-hand operation:                    | Yes                                                                                                                                    |  |
| Two-hand operation:                       | No                                                                                                                                     |  |
| Ball locking:                             | No                                                                                                                                     |  |
| Pin lock:                                 | No                                                                                                                                     |  |
| Ultra-FLO-valve:                          | No                                                                                                                                     |  |
| Vacuum suitable:                          | No                                                                                                                                     |  |
| Water-resistant:                          | Yes                                                                                                                                    |  |
| Flat-sealing:                             | No                                                                                                                                     |  |
| Suitable breath / respiratory protection: | No                                                                                                                                     |  |
| Pressure eliminator:                      | No                                                                                                                                     |  |
| Hydraulics:                               | No                                                                                                                                     |  |
| Pneumatics:                               | Yes                                                                                                                                    |  |
| Standard product:                         | No                                                                                                                                     |  |
| Mould coupling:                           | No                                                                                                                                     |  |