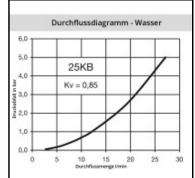

## Details

| Series:                                   | 25                                                                                                                                     |  |
|-------------------------------------------|----------------------------------------------------------------------------------------------------------------------------------------|--|
| Series long:                              | 25SB                                                                                                                                   |  |
| Bore in mm:                               | 7,4                                                                                                                                    |  |
| Bore area in mm²:                         | 42                                                                                                                                     |  |
| Advantages:                               | One-hand operation. Robust structure. UltraFlo valve.<br>The collar design minimises damage to the valve body.                         |  |
| Working pressure:                         | 35 bar maximum static working pressure with safety<br>factor 4 to 1.                                                                   |  |
| Working temperature:                      | -20°C up to +100°C (NBR) -40°C up to +120/150°C<br>(EPDM) -15°C up to +200°C (FKM) 0°C up to +316°C<br>(FFKM) depending on the medium. |  |
| Shut-Off:                                 | Plug Double Shut-Off                                                                                                                   |  |
| Connection:                               | Hose barb 9mm LW(3/8")                                                                                                                 |  |
| Connection description:                   | Hose barb 9mm LW(3/8")                                                                                                                 |  |
| Connection type:                          | Hose barb                                                                                                                              |  |
| Material:                                 | Brass nickel plated                                                                                                                    |  |
| Material description:                     | Brass CuZn39Pb3 2.0401 (except sleeve)                                                                                                 |  |
| Seal description:                         | Nitrite-butadiene rubber                                                                                                               |  |
| Surface:                                  | nickel plated                                                                                                                          |  |
| Material connection:                      | Brass nickel plated                                                                                                                    |  |
| Material valve:                           | Brass                                                                                                                                  |  |
| Material spring snap ring:                | stainless steel AISI 301                                                                                                               |  |
| Material seal:                            | Perbunan®                                                                                                                              |  |
| Weight in kg:                             | 0,0485                                                                                                                                 |  |
| Self-venting coupling:                    | No                                                                                                                                     |  |
| Safety locking system:                    | No                                                                                                                                     |  |
| Single-hand operation:                    | Yes                                                                                                                                    |  |
| Two-hand operation:                       | No                                                                                                                                     |  |
| Ball locking:                             | No                                                                                                                                     |  |
| Pin lock:                                 | No                                                                                                                                     |  |
| Ultra-FLO-valve:                          | No                                                                                                                                     |  |
| Vacuum suitable:                          | No                                                                                                                                     |  |
| Water-resistant:                          | Yes                                                                                                                                    |  |
| Flat-sealing:                             | No                                                                                                                                     |  |
| Suitable breath / respiratory protection: | No                                                                                                                                     |  |
| Pressure eliminator:                      | No                                                                                                                                     |  |
| Hydraulics:                               | No                                                                                                                                     |  |
| Pneumatics:                               | Yes                                                                                                                                    |  |
| Standard product:                         | No                                                                                                                                     |  |
| Mould coupling:                           | No                                                                                                                                     |  |