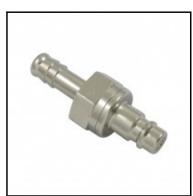

## Description

Plug double shut-off, hose barb 9mm (3/8), nominal diameter 7,4, <35 bar, brass nickel plated, seal NBR

Universal industrial coupling with standard European profile. Coupling system with single-hand operation. UltraFlo valve for optimum flow and low pressure drop. The series stands out for its robust design and long service life even with the harshest use.

## Details

| Series:                                   | 25                                                                                                                                     |  |
|-------------------------------------------|----------------------------------------------------------------------------------------------------------------------------------------|--|
| Series long:                              | 25SB                                                                                                                                   |  |
| Bore in mm:                               | 7,4                                                                                                                                    |  |
| Bore area in mm²:                         | 42                                                                                                                                     |  |
| Advantages:                               | One-hand operation. Robust structure. UltraFlo valve.<br>The collar design minimises damage to the valve body.                         |  |
| Working pressure:                         | 35 bar maximum static working pressure with safety<br>factor 4 to 1.                                                                   |  |
| Working temperature:                      | -20°C up to +100°C (NBR) -40°C up to +120/150°C<br>(EPDM) -15°C up to +200°C (FKM) 0°C up to +316°C<br>(FFKM) depending on the medium. |  |
| Shut-Off:                                 | Plug Double Shut-Off                                                                                                                   |  |
| Connection:                               | Hose barb 9mm LW(3/8")                                                                                                                 |  |
| Connection description:                   | Hose barb 9mm LW(3/8")                                                                                                                 |  |
| Connection type:                          | Hose barb                                                                                                                              |  |
| Material:                                 | Brass nickel plated                                                                                                                    |  |
| Material description:                     | Brass CuZn39Pb3 2.0401 (except sleeve)                                                                                                 |  |
| Seal description:                         | Nitrite-butadiene rubber                                                                                                               |  |
| Surface:                                  | nickel plated                                                                                                                          |  |
| Material connection:                      | Brass nickel plated                                                                                                                    |  |
| Material valve:                           | Brass                                                                                                                                  |  |
| Material spring snap ring:                | stainless steel AISI 301                                                                                                               |  |
| Material seal:                            | Perbunan®                                                                                                                              |  |
| Weight in kg:                             | 0,0485                                                                                                                                 |  |
| Self-venting coupling:                    | No                                                                                                                                     |  |
| Safety locking system:                    | No                                                                                                                                     |  |
| Single-hand operation:                    | Yes                                                                                                                                    |  |
| Two-hand operation:                       | No                                                                                                                                     |  |
| Ball locking:                             | No                                                                                                                                     |  |
| Pin lock:                                 | No                                                                                                                                     |  |
| Ultra-FLO-valve:                          | No                                                                                                                                     |  |
| Vacuum suitable:                          | No                                                                                                                                     |  |
| Water-resistant:                          | Yes                                                                                                                                    |  |
| Flat-sealing:                             | No                                                                                                                                     |  |
| Suitable breath / respiratory protection: | No                                                                                                                                     |  |
| Pressure eliminator:                      | No                                                                                                                                     |  |
| Hydraulics:                               | No                                                                                                                                     |  |
| Pneumatics:                               | Yes                                                                                                                                    |  |
| Standard product:                         | No                                                                                                                                     |  |
| Mould coupling:                           | No                                                                                                                                     |  |