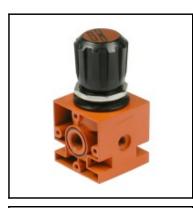

## Description

Piston-regulator Newdeal, connection G 1/2", flow rate 2500 l/min., maximum inlet pressure 18 bar

Highly reliable, heavy-duty piston-operated regulator. Adjusted pressure stays constant despite pressure variations. Standard overpressure blowoff valve. Direct wall fixing or with distance. Including pressure gauge.