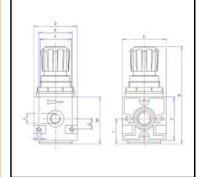

## Dimensions

| A:  | 60                             |
|-----|--------------------------------|
| B:  | 130                            |
| C:  | 60                             |
| D:  | 60                             |
| EE: | 46                             |
| F:  | 38 x 2                         |
| G:  | 14                             |
| l:  | 35                             |
| L:  | M4 suitable                    |
| M:  | 70                             |
| N:  | 1/8" pressure gauge connection |