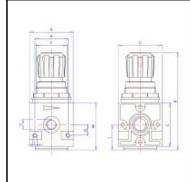

## Dimensions

| A:  | 60                             |
|-----|--------------------------------|
| B:  | 130                            |
| C:  | 60                             |
| D:  | 60                             |
| EE: | 46                             |
| F:  | 38 x 2                         |
| G:  | 14                             |
| l:  | 35                             |
| L:  | M4 suitable                    |
| M:  | 70                             |
| N:  | 1/8" pressure gauge connection |