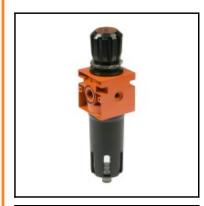

## Description

Filter regulator Newdeal, connection G 3/8", flow rate 1000 l/min., degree of filtration 20  $\mu$ m, maximum inlet pressure 18 bar

Robust filter regulator made of metal.

Adjusted pressure stays constant despite pressure variations.

Standard overpressure blowoff valve.

Direct wall fixing or with distance.

Metal container with 360° viewing window.

Including pressure gauge.