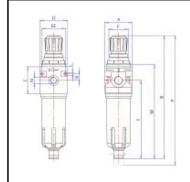

## Dimensions

| A:                   | 60                             |
|----------------------|--------------------------------|
| A:<br>B:<br>C:<br>D: | 245                            |
| C:                   | 60                             |
| D:                   | 60                             |
| EE:                  | 52                             |
| F:                   | 38 x 2                         |
| G:                   | 14                             |
| l:                   | 150                            |
| L:                   | M4 suitable                    |
| M:                   | 185                            |
| N:                   | 1/8" pressure gauge connection |
| P:                   | 295                            |