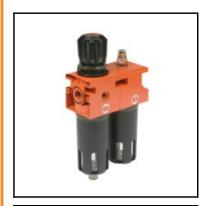

## Description

Two-part service unit Newdeal, connection G 1/2", flow rate 2200 l/min., degree of filtration 20  $\mu$ m, maximum inlet pressure 18 bar

Robust service unit made of metal.

Adjusted pressure stays constant despite pressure variations.

Metal container with 360° viewing window.

Quantity of lubricant proportioned to air flow.

Micrometic regulation of lubricant flow.

Activates at low flow rates.

Including pressure gauge.