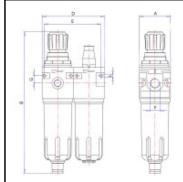

## **Dimensions**

| A: | 60                             |
|----|--------------------------------|
| B: | 245                            |
| D: | 120                            |
| E: | 109                            |
| G: | 14                             |
| L: | M4 suitable                    |
| N: | 1/8" pressure gauge connection |