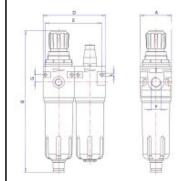

## **Dimensions**

| A: | 42                             |
|----|--------------------------------|
| B: | 190                            |
| D: | 84                             |
| E: | 76                             |
| G: | 10                             |
| L: | M4 suitable                    |
| N: | 1/8" pressure gauge connection |