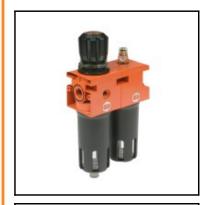

## Description

Two-part service unit Newdeal, connection G 1/4", flow rate 150 l/min., degree of filtration 20  $\mu$ m, maximum inlet pressure 18 bar

Robust service unit made of metal.

Adjusted pressure stays constant despite pressure variations.

Metal container with 360° viewing window.

Quantity of lubricant proportioned to air flow.

Micrometic regulation of lubricant flow.

Activates at low flow rates.

Including pressure gauge.