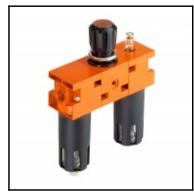

## Description

Three-part service unit Newdeal, connection G 3/8", flow rate 1300 l/min., degree of filtration 20  $\mu$ m, maximum inlet pressure 18 bar

Robust service unit made of metal.

Adjusted pressure stays constant despite pressure variations.

Metal container with 360° viewing window.

Quantity of lubricant proportioned to air flow.

Micrometic regulation of lubricant flow.

Activates at low flow rates.

Including pressure gauge.