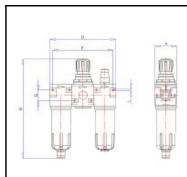

## **Dimensions**

| A: | 60                             |
|----|--------------------------------|
| B: | 245                            |
| D: | 180                            |
| E: | 166                            |
| G: | 28                             |
| L: | M4 suitable                    |
| N: | 1/8" pressure gauge connection |