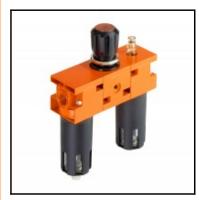

## Description

Three-part service unit Newdeal, connection G 1/4", flow rate 140 l/min., degree of filtration 20  $\mu$ m, maximum inlet pressure 18 bar

Robust service unit made of metal.

Adjusted pressure stays constant despite pressure variations.

Metal container with 360° viewing window.

Quantity of lubricant proportioned to air flow.

Micrometic regulation of lubricant flow.

Activates at low flow rates.

Including pressure gauge.