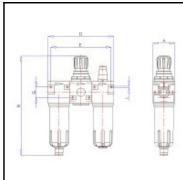

## **Dimensions**

| A: | 42                             |
|----|--------------------------------|
| B: | 190                            |
| D: | 126                            |
| E: | 116                            |
| G: | 20                             |
| L: | M4 suitable                    |
| N: | 1/8" pressure gauge connection |