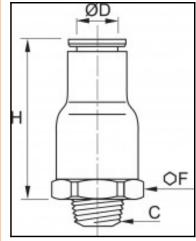

## **Details**

| ØD:                              | 12 mm               |
|----------------------------------|---------------------|
| C:                               | R3/8"               |
| F:                               | 23                  |
| H:                               | 42                  |
| Maximum working pressure in bar: | 10                  |
| Seal coating:                    | PTFE                |
| Material seal:                   | NBR                 |
| Material body:                   | Engineered polymer  |
| Material threaded fitting:       | Brass nickel plated |
| Material toothed washer:         | Stainless steel     |
| max. temperature in °C:          | 70                  |
| RoHS compliant:                  | Yes                 |
| Weight in kg:                    | 0,042               |

## **Dimensions**

| ØD: | 12 mm |
|-----|-------|
| C:  | R3/8" |
| F:  | 23    |
| H:  | 42    |