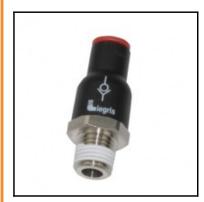

## Description

Non-return valves, exhaust-Non-return valve in-line, 10 mm - R3/8

- Non-return valve with push-in connection, R-threads (exhaust flow):
  allow air to pass in one direction while blocking flow in the other direction
  Perfect sealing, compact and light weight, supply version