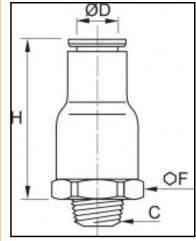

## **Details**

| ØD:                              | 10 mm               |
|----------------------------------|---------------------|
| C:                               | R3/8"               |
| F:                               | 23                  |
| H:                               | 42                  |
| Maximum working pressure in bar: | 10                  |
| Seal coating:                    | PTFE                |
| Material seal:                   | NBR                 |
| Material body:                   | Engineered polymer  |
| Material threaded fitting:       | Brass nickel plated |
| Material toothed washer:         | Stainless steel     |
| max. temperature in °C:          | 70                  |
| RoHS compliant:                  | Yes                 |
| Weight in kg:                    | 0,048               |

## **Dimensions**

| ØD: | 10 mm |
|-----|-------|
| C:  | R3/8" |
| F:  | 23    |
| H:  | 42    |