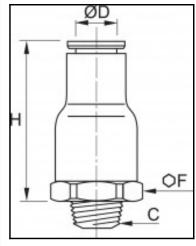

## **Details**

| ØD:                              | 6 mm                |
|----------------------------------|---------------------|
| C:                               | R1/8"               |
| F:                               | 16                  |
| H:                               | 30,5                |
| Maximum working pressure in bar: | 10                  |
| Seal coating:                    | PTFE                |
| Material seal:                   | NBR                 |
| Material body:                   | Engineered polymer  |
| Material threaded fitting:       | Brass nickel plated |
| Material toothed washer:         | Stainless steel     |
| max. temperature in °C:          | 70                  |
| RoHS compliant:                  | Yes                 |
| Weight in kg:                    | 0,016               |

## **Dimensions**

| ØD: | 6 mm  |
|-----|-------|
| C:  | R1/8" |
| F:  | 16    |
| H:  | 30,5  |